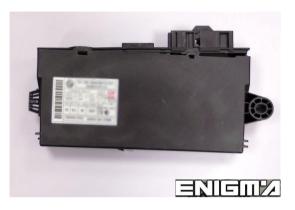

## ENIGMA USER MANUAL BMW 3 SERIES E90 CAS3 2007 V1

#### CAS 3 PHOTO:



**REQUIRED CABLE(s):** C45 + A6



#### FOLLOW THIS INSTRUCTION STEP BY STEP:

- 1. First locate CAS3 as shown on PHOTO 1.
- 2. Remove the module and open it carefully.
- 3. Solder C45 cables to modules mainboard as shown on PHOTO2. Remember to connect A6 adapter.
- 4. Make sure that the connection you made is secure.
- 5. Press the READ KM button and check if the value shown on the screen is correct.
- 6. Use the EDITOR to save memory backup data.
- 7. Now you can use the CHANGE KM function.



**PHOTO 1:** Locate the CAS3 module in the car.

FOR MORE INFORMATION Call 0034 983 359 787 or visit <u>www.enigmatool.com</u> DIAGCAR ELECTRONICS S.L. Ebanistería LA, 47610 Zaratán, Spain



ENIGMA USER MANUAL

# **BMW 3 SERIES E90 CAS3 2007 V1**



**PHOTO 2:** Solder C45 cables as shown on the