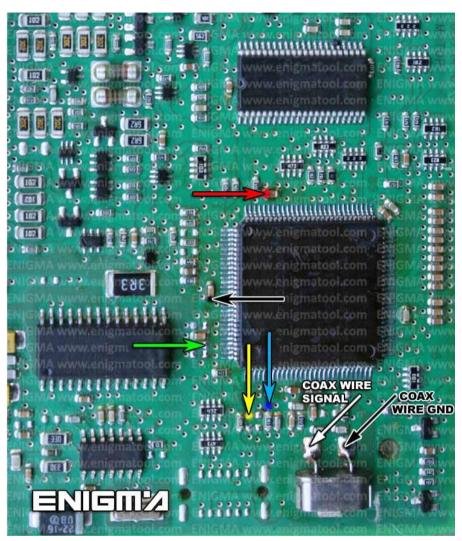

# **BMW 3 SERIES E90 CAS3 2007 V1**

**PHOTO 2:** Solder C45 cables as shown on the photo above.