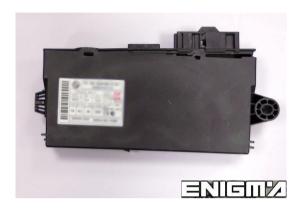

#### ENIGMA USER MANUAL

## **BMW 3 SERIES E90 CAS3 2007 V2**

### CAS 3 PHOTO:



# REQUIRED CABLE(s): C40



### **FOLLOW THIS INSTRUCTION STEP BY STEP:**

- 1. First disconnect the dash.
- 2. Connect cable C40 to dash plug in the car.
- 3. Make sure that the connection you made is secure and correct.
- 4. Choose the CAS3 DIAG CAN program and run it.
- 5. Press the READ KM button and check if the value shown on the screen is correct.
- 6. Use the EDITOR to save memory backup data.
- 7. Now you can use the CHANGE KM function.

### **LEGAL DISCLAIMER:**

DIAGCAR ELECTRONICS S.L. does not take any legal responsibility of illegal use of any information stored in this document. Copying, distributing or taking any action in reliance with the content of this information is strictly prohibited.