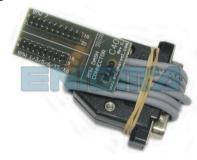

#### ENIGMA USER MANUAL

## **BMW 3 SERIES E90 CAS3 2007 V2**

### CAS 3 PHOTO:



# REQUIRED CABLE(s): C40



### **FOLLOW THIS INSTRUCTION STEP BY STEP:**

- 1. First disconnect the dash.
- 2. Connect cable C40 to dash plug in the car.
- 3. Make sure that the connection you made is secure and correct.
- 4. Choose the CAS3 DIAG CAN program and run it.
- 5. Press the READ KM button and check if the value shown on the screen is correct.
- 6. Use the EDITOR to save memory backup data.
- 7. Now you can use the CHANGE KM function.

### **LEGAL DISCLAIMER:**

DIAGCAR ELECTRONICS S.L. does not take any legal responsibility of illegal use of any information stored in this document. Copying, distributing or taking any action in reliance with the content of this information is strictly prohibited.