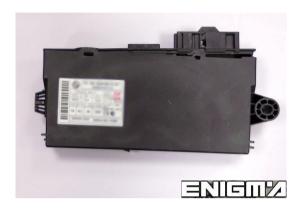

ENIGMA USER MANUAL

# **BMW 3 SERIES E90 CAS3 2007 V3**

#### **CAS 3 PHOTO:**

### **REQUIRED CABLE(s):**



#### **FOLLOW THIS INSTRUCTION STEP BY STEP:**

- 1. First locate CAS3 as shown on PHOTO 1.
- 2. Remove the module from the car.
- 3. Solder cables from ENIGMA pin out to modules plug pins as shown on PHOTO2.
- 4. Make sure that the connection you made is secure.
- 5. Press the READ KM button and check if the value shown on the screen is correct.
- 6. Use the EDITOR to save memory backup data.
- 7. Now you can use the CHANGE KM function.



**PHOTO 1:** Locate the CAS3 module in the car.



ENIGMA USER MANUAL

## **BMW 3 SERIES E90 CAS3 2007 V3**



PHOTO 2: Make connection as shown on the photo above.

## **LEGAL DISCLAIMER:**

DIAGCAR ELECTRONICS S.L. does not take any legal responsibility of illegal use of any information stored in this document. Copying, distributing or taking any ac