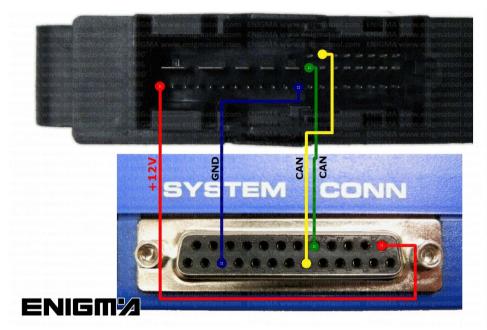

## **BMW 3 SERIES E90 CAS3 2007 V3**

PHOTO 2: Make connection as shown on the photo above.