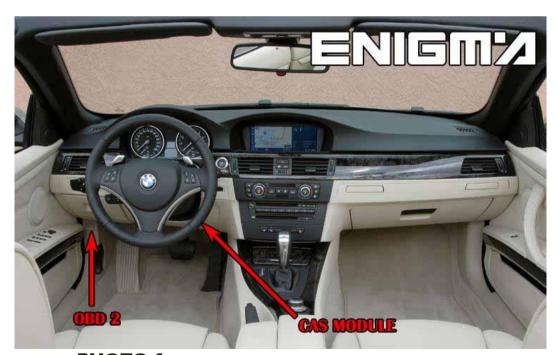

ENIGMA USER MANUAL

# **BMW 3 SERIES E90 CAS3 2007 V3**

#### **CAS 3 PHOTO:**

### **REQUIRED CABLE(s):**



#### **FOLLOW THIS INSTRUCTION STEP BY STEP:**

- 1. First locate CAS3 as shown on PHOTO 1.
- 2. Remove the module from the car.
- 3. Solder cables from ENIGMA pin out to modules plug pins as shown on PHOTO2.
- 4. Make sure that the connection you made is secure.
- 5. Press the READ KM button and check if the value shown on the screen is correct.
- 6. Use the EDITOR to save memory backup data.
- 7. Now you can use the CHANGE KM function.



**PHOTO 1:** Locate the CAS3 module in the car.



ENIGMA USER MANUAL

## **BMW 3 SERIES E90 CAS3 2007 V3**



PHOTO 2: Make connection as shown on the photo above.

## **LEGAL DISCLAIMER:**

DIAGCAR ELECTRONICS S.L. does not take any legal responsibility of illegal use of any information stored in this document. Copying, distributing or taking any action in reliance with the content of this information is strictly prohibited.