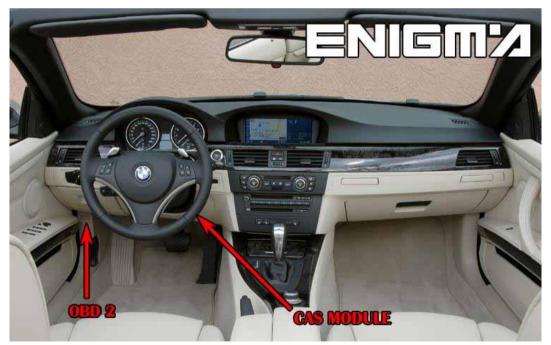

#### FOLLOW THIS INSTRUCTION STEP BY STEP:

- 1. First locate CAS3+ as shown on PHOTO 1.
- 2. Remove the module from the car.
- 3. Solder cables from ENIGMA pin out to modules plug pins as shown on PHOTO2.
- 4. Make sure that the connection you made is secure.
- 5. Press the READ KM button and check if the value shown on the screen is correct.
- 6. Now you can use the CHANGE KM function.

**PHOTO 1:** Locate the CAS3+ module in the car.

**PHOTO 2:** Make connection as shown on the photo above.