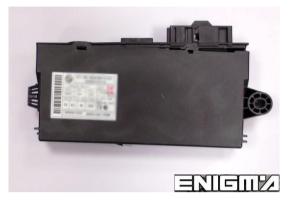

#### CAS 3+ PHOTO:

**PHOTO 1:** Locate the CAS3+ module in the car.

**PHOTO 2:** Make connection as shown on the photo above.