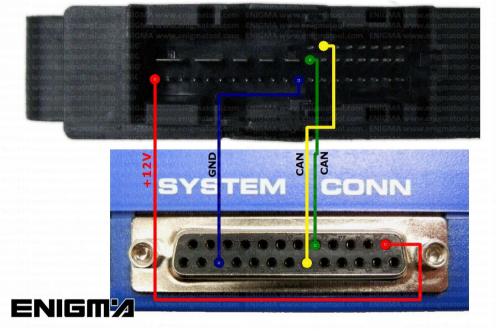

#### FOLLOW THIS INSTRUCTION STEP BY STEP:

- 1. First locate CAS3+ as shown on PHOTO 1.
- 2. Remove the module from the car.
- 3. Solder cables from ENIGMA pin out to modules plug pins as shown on PHOTO2.
- 4. Make sure that the connection you made is secure.
- 5. Press the READ KM button and check if the value shown on the screen is correct.
- 6. Now you can use the CHANGE KM function.

**PHOTO 1:** Locate the CAS3+ module in the car.

**PHOTO 2:** Make connection as shown on the photo above.