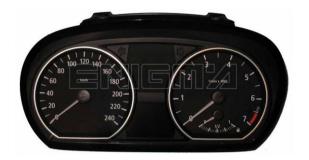

#### ENIGMA USER MANUAL

# **BMW 3 SERIES E90 DASH**

### **DASHBOARD PHOTO:**



## REQUIRED CABLE(s): C4 + C7+ S. ERASER





### **FOLLOW THIS INSTRUCTION STEP BY STEP:**

- 1. Remove the dashboard and open it carefully.
- 2. It might be necessary to use SUPER ERASER or EEPROM CHANGE.
- 3. In this type of dash you can use C4 or C7 cable.
- 4. Look at PHOTO 1 to find correct position of PIN1 or look at PHOTO 2 and solder C7 cables according to the colors shown on the photo.
- 5. Make sure that the connection you made is secure.
- 6. Press the READ EEP button or use EDITOR to save memory backup data.
- 7. Press the READ KM button and check if the value shown on the screen is correct.
- 8. Now you can use the CHANGE KM function.



**PHOTO 1:** Connect cable C4 to the EEPROM memory according to the picture above.



ENIGMA USER MANUAL

# **BMW 3 SERIES E90 DASH**



P