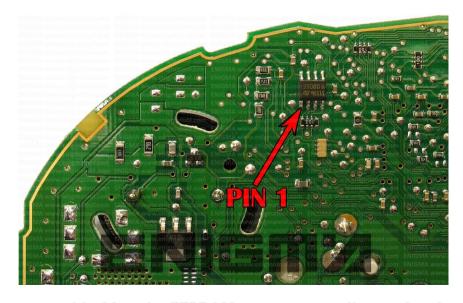

### **FOLLOW THIS INSTRUCTION STEP BY STEP:**

- 1. Remove the dashboard and open it carefully.
- 2. It might be necessary to use SUPER ERASER or EEPROM CHANGE.
- 3. In this type of dash you can use C4 or C7 cable.
- 4. Look at PHOTO 1 to find correct position of PIN1 or look at PHOTO 2 and solder C7 cables according to the colors shown on the photo.
- 5. Make sure that the connection you made is secure.
- 6. Press the READ EEP button or use EDITOR to save memory backup data.
- 7. Press the READ KM button and check if the value shown on the screen is correct.
- 8. Now you can use the CHANGE KM function.

**PHOTO 1:** Connect cable C4 to the EEPROM memory according to the picture above.

ENIGMA USER MANUAL