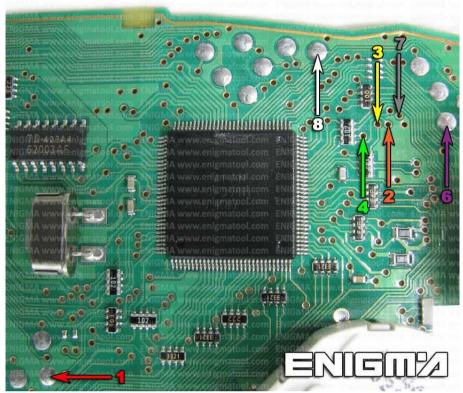

### **DASHBOARD PHOTO:**

**PHOTO 1:** Connect cable C4 to the EEPROM memory according to the picture above.

ENIGMA USER MANUAL