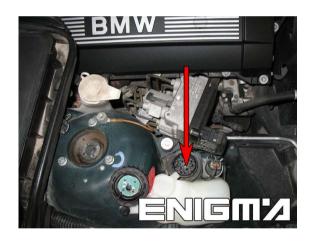

### **FOLLOW THIS INSTRUCTION STEP BY STEP:**

- 1. Locate the DIAG connector as shown on PHOTO 1.
- 2. Check the version and producer of the dash.
- 3. Select and run the DASH DIAG program.

PHOTO 1: Connect cable C3 as shown on the picture above.