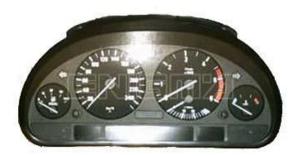

ENIGMA USER MANUAL

### BMW 5 SERIES E39 DASH SW13

### **DASHBOARD PHOTO:**



### REQUIRED CABLE(s): C7+ S. ERASER



#### **FOLLOW THIS INSTRUCTION STEP BY STEP:**

- 1. Remove the dashboard and open it carefully.
- 2. It might be necessary to use SUPER ERASER or EEPROM CHANGE.
- 3. Look at PHOTO 1 and solder C7 cables according to the colors shown on the photo.
- 4. Make sure that the connection you made is secure.
- 5. Press the READ EEP button or use EDITOR to save memory backup data.
- 6. Press the READ KM button and check if the value shown on the screen is correct.
- 7. Now you can use the CHANGE KM function.



**PHOTO 1:** Solder C7 cables according to the picture above.



#### ENIGMA USER MANUAL

## **BMW 5 SERIES E39 DASH SW13**

# **LEGAL DISCLAIMER:**

DIAGCAR ELECTRONICS S.L. does not take any legal responsibility of illegal use of any information s