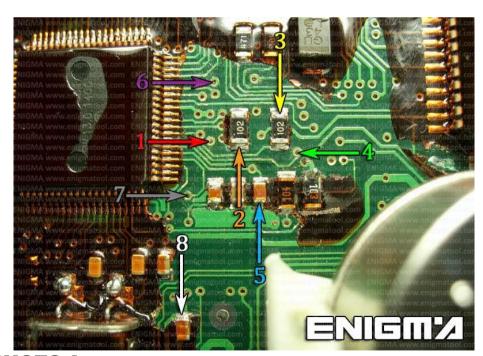

ENIGMA USER MANUAL

### BMW 5 SERIES E39 DASH SW13

### **DASHBOARD PHOTO:**



### REQUIRED CABLE(s): C7+ S. ERASER



#### **FOLLOW THIS INSTRUCTION STEP BY STEP:**

- 1. Remove the dashboard and open it carefully.
- 2. It might be necessary to use SUPER ERASER or EEPROM CHANGE.
- 3. Look at PHOTO 1 and solder C7 cables according to the colors shown on the photo.
- 4. Make sure that the connection you made is secure.
- 5. Press the READ EEP button or use EDITOR to save memory backup data.
- 6. Press the READ KM button and check if the value shown on the screen is correct.
- 7. Now you can use the CHANGE KM function.



**PHOTO 1:** Solder C7 cables according to the picture above.



#### ENIGMA USER MANUAL

## **BMW 5 SERIES E39 DASH SW13**

# **LEGAL DISCLAIMER:**

DIAGCAR ELECTRONICS S.L. does not take any legal responsibility of illegal use of any information stored in this document. Copying, distributing or taking any action in reliance with the content of this information is strictly prohibited.