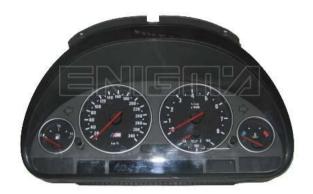

ENIGMA USER MANUAL

### BMW 5 SERIES E39 DASH SW14-15

#### **DASHBOARD PHOTO:**



### REQUIRED CABLE(s): C7+ S. ERASER



#### **FOLLOW THIS INSTRUCTION STEP BY STEP:**

- 1. Remove the dashboard and open it carefully.
- 2. It might be necessary to use SUPER ERASER or EEPROM CHANGE.
- 3. Look at PHOTO 1 and solder C7 cables according to the colors shown on the photo.
- 4. Make sure that the connection you made is secure.
- 5. Press the READ EEP button or use EDITOR to save memory backup data.
- 6. Press the READ KM button and check if the value shown on the screen is correct.
- 7. Now you can use the CHANGE KM function.



**PHOTO 1:** Solder C7 cables according to the picture above.



#### ENIGMA USER MANUAL

## BMW 5 SERIES E39 DASH SW14-15

# **LEGAL DISCLAIMER:**

DIAGCAR ELECTRONICS S.L. does not take any legal responsibility of illegal use of any information st