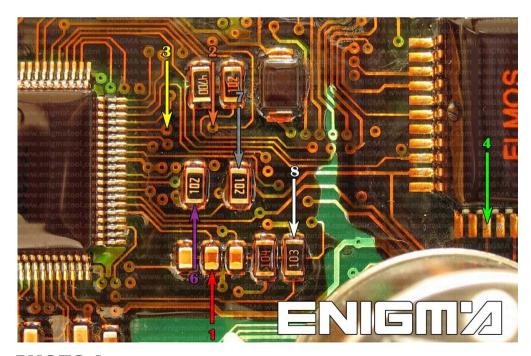

ENIGMA USER MANUAL

### BMW 5 SERIES E39 DASH SW14-15

#### **DASHBOARD PHOTO:**



### REQUIRED CABLE(s): C7+ S. ERASER



#### **FOLLOW THIS INSTRUCTION STEP BY STEP:**

- 1. Remove the dashboard and open it carefully.
- 2. It might be necessary to use SUPER ERASER or EEPROM CHANGE.
- 3. Look at PHOTO 1 and solder C7 cables according to the colors shown on the photo.
- 4. Make sure that the connection you made is secure.
- 5. Press the READ EEP button or use EDITOR to save memory backup data.
- 6. Press the READ KM button and check if the value shown on the screen is correct.
- 7. Now you can use the CHANGE KM function.



**PHOTO 1:** Solder C7 cables according to the picture above.



#### ENIGMA USER MANUAL

## BMW 5 SERIES E39 DASH SW14-15

# **LEGAL DISCLAIMER:**

DIAGCAR ELECTRONICS S.L. does not take any legal responsibility of illegal use of any information stored in this document. Copying, distributing or taking any action in reliance with the content of this information is strictly prohibited.