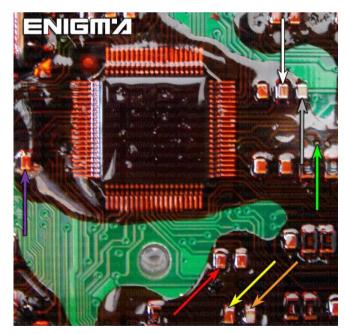

### FOLLOW THIS INSTRUCTION STEP BY STEP:

- 1. Remove the dashboard and open it carefully.
- 2. It might be necessary to use SUPER ERASER or EEPROM CHANGE.
- 3. Look at PHOTO 1 and solder C7 cables according to the colors shown on the photo.
- 4. Make sure that the connection you made is secure.
- 5. Press the READ EEP button or use EDITOR to save memory backup data.
- 6. Press the READ KM button and check if the value shown on the screen is correct.
- 7. Now you can use the CHANGE KM function.

**PHOTO 1:** Solder C7 cables according to the picture above.