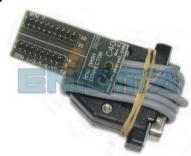

# REQUIRED CABLE(s): C40

### **FOLLOW THIS INSTRUCTION STEP BY STEP:**

- 1. First disconnect the dash.
- 2. Connect cable C40 to dash plug in the car.
- 3. Make sure that the connection you made is secure and correct.
- 4. Choose the CAS2 DIAG CAN program and run it.
- 5. Press the READ KM button and check if the value shown on the screen is correct.
- 6. Now you can use the CHANGE KM function.