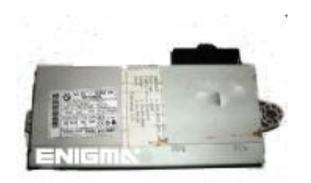

ENIGMA USER MANUAL

## **BMW 5 SERIES E60 CAS2 TO 2006 V2**

#### **CAS 2 PHOTO:**

# REQUIRED CABLE(s): C40





### **FOLLOW THIS INSTRUCTION STEP BY STEP:**

- 1. First disconnect the dash.
- 2. Connect cable C40 to dash plug in the car.
- 3. Make sure that the connection you made is secure and correct.
- 4. Choose the CAS2 DIAG CAN program and run it.
- 5. Press the READ KM button and check if the value shown on the screen is correct.
- 6. Now you can use the CHANGE KM function.

### **LEGAL DISCLAIMER:**

DIAGCAR ELECTRONICS S.L. does not take any legal responsibility of illegal use of any information stored in this document. Copying, distributing or taking any action in reliance with the content of this information is strictly prohibited.