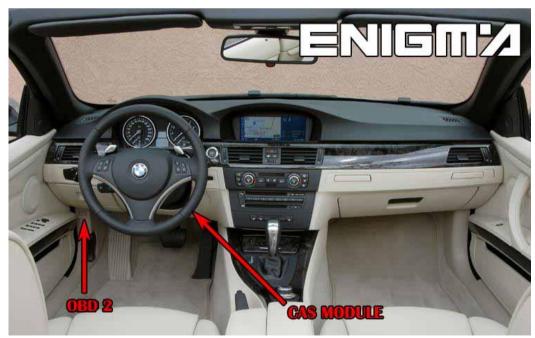

ENIGMA USER MANUAL

# **BMW 5 SERIES E60 CAS2 TO 2006 V3**

#### **CAS 2 PHOTO:**

### **REQUIRED CABLE(s):**



#### **FOLLOW THIS INSTRUCTION STEP BY STEP:**

- 1. First locate CAS2 as shown on PHOTO 1.
- 2. Remove the module from the car.
- 3. Solder cables from ENIGMA pin out to modules plug pins as shown on PHOTO2.
- 4. Make sure that the connection you made is secure.
- 5. Press the READ KM button and check if the value shown on the screen is correct.
- 6. Use the EDITOR to save memory backup data.
- 7. Now you can use the CHANGE KM function.



**PHOTO 1:** Locate the CAS2 module in the car.



ENIGMA USER MANUAL

# **BMW 5 SERIES E60 CAS2 TO 2006 V3**



PHOTO 2: Make connection as shown on the photo above.

# **LEGAL DISCLAIMER:**

DIAGCAR ELECTRONICS S.L. does not take any legal responsibility of illegal use of any information stored in this document. Copying, distributing or taking any action in reliance with the content of this information is strictly prohibited.