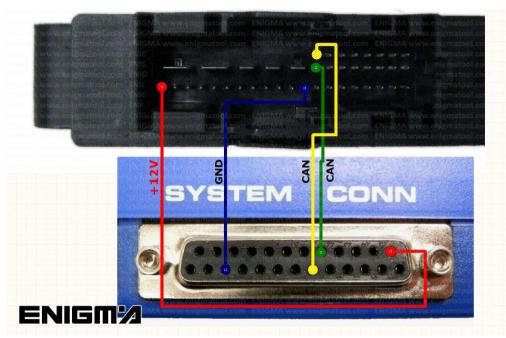

# **BMW 5 SERIES E60 CAS2 TO 2006 V3**

PHOTO 2: Make connection as shown on the photo above.