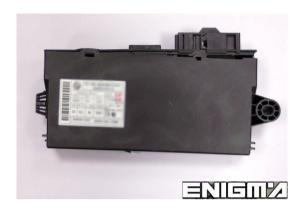

ENIGMA USER MANUAL

## **BMW 5 SERIES E60 CAS3 2007 V1**

#### CAS 3 PHOTO:



### REQUIRED CABLE(s): C45 + A6



#### **FOLLOW THIS INSTRUCTION STEP BY STEP:**

- 1. First locate CAS3 as shown on PHOTO 1.
- 2. Remove the module and open it carefully.
- 3. Solder C45 cables to modules mainboard as shown on PHOTO2.

#### Remember to connect A6 adapter.

- 4. Make sure that the connection you made is secure.
- 5. Press the READ KM button and check if the value shown on the screen is correct.
- 6. Use the EDITOR to save memory backup data.
- 7. Now you can use the CHANGE KM function.



PHOTO 1: Locate the CAS3 module in the car.



ENIGMA USER MANUAL

## **BMW 5 SERIES E60 CAS3 2007 V1**



PHOTO 2: Solder C45 cables as shown on the photo above.

# **LEGAL DISCLAIMER:**

DIAGCAR ELECTRONICS S.L. does not take any legal responsibility of illegal use of any information