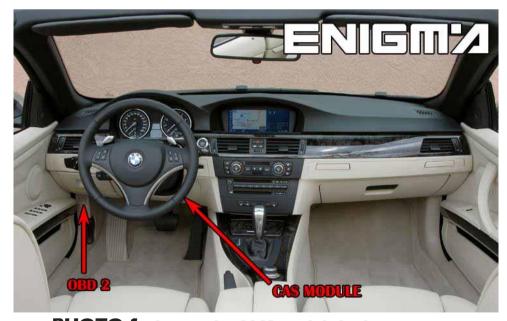

ENIGMA USER MANUAL

## **BMW 5 SERIES E60 CAS3 2007 V1**

#### CAS 3 PHOTO:



### REQUIRED CABLE(s): C45 + A6



#### **FOLLOW THIS INSTRUCTION STEP BY STEP:**

- 1. First locate CAS3 as shown on PHOTO 1.
- 2. Remove the module and open it carefully.
- 3. Solder C45 cables to modules mainboard as shown on PHOTO2.

#### Remember to connect A6 adapter.

- 4. Make sure that the connection you made is secure.
- 5. Press the READ KM button and check if the value shown on the screen is correct.
- 6. Use the EDITOR to save memory backup data.
- 7. Now you can use the CHANGE KM function.



PHOTO 1: Locate the CAS3 module in the car.



ENIGMA USER MANUAL

## **BMW 5 SERIES E60 CAS3 2007 V1**



PHOTO 2: Solder C45 cables as shown on the photo above.

# **LEGAL DISCLAIMER:**

DIAGCAR ELECTRONICS S.L. does not take any legal responsibility of illegal use of any information stored in this document. Copying, distributing or taking any action in reliance with the content of this information is strictly prohibited.