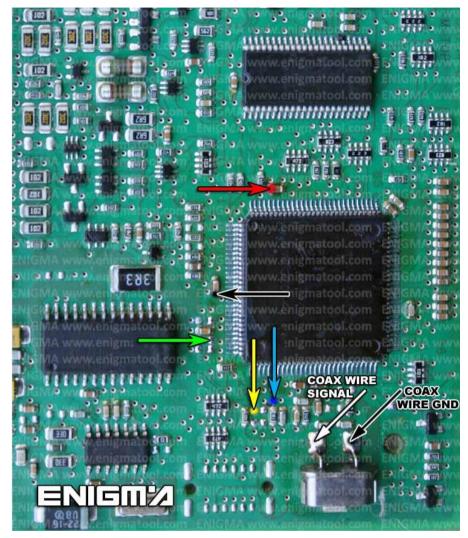

## **BMW 5 SERIES E60 CAS3 2007 V1**

PHOTO 2: Solder C45 cables as shown on the photo above.