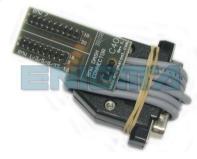

# REQUIRED CABLE(s): C40

### **FOLLOW THIS INSTRUCTION STEP BY STEP:**

- 1. First disconnect the dash.
- 2. Connect cable C40 to dash plug in the car.
- 3. Make sure that the connection you made is secure and correct.
- 4. Choose the CAS3 DIAG CAN program and run it.
- 5. Press the READ KM button and check if the value shown on the screen is correct.
- 6. Now you can use the CHANGE KM function.