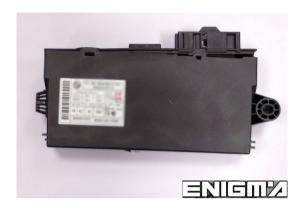

#### ENIGMA USER MANUAL

## **BMW 5 SERIES E60 CAS3 2007 V2**

### CAS 3 PHOTO:



# REQUIRED CABLE(s): C40



### **FOLLOW THIS INSTRUCTION STEP BY STEP:**

- 1. First disconnect the dash.
- 2. Connect cable C40 to dash plug in the car.
- 3. Make sure that the connection you made is secure and correct.
- 4. Choose the CAS3 DIAG CAN program and run it.
- 5. Press the READ KM button and check if the value shown on the screen is correct.
- 6. Now you can use the CHANGE KM function.

### **LEGAL DISCLAIMER:**

DIAGCAR ELECTRONICS S.L. does not take any legal responsibility of illegal use of any information stored in this document. Copying, distributing or taking any action in reliance with the content of this information is strictly prohibited.