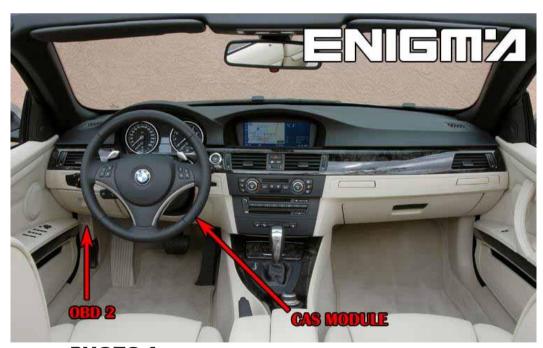

ENIGMA USER MANUAL

# **BMW 5 SERIES E60 CAS3 2007 V3**

#### **CAS 3 PHOTO:**

### **REQUIRED CABLE(s):**



#### **FOLLOW THIS INSTRUCTION STEP BY STEP:**

- 1. First locate CAS3 as shown on PHOTO 1.
- 2. Remove the module from the car.
- 3. Solder cables from ENIGMA pin out to modules plug pins as shown on PHOTO2.
- 4. Make sure that the connection you made is secure.
- 5. Press the READ KM button and check if the value shown on the screen is correct.
- 6. Use the EDITOR to save memory backup data.
- 7. Now you can use the CHANGE KM function.



**PHOTO 1:** Locate the CAS3 module in the car.



ENIGMA USER MANUAL

### **BMW 5 SERIES E60 CAS3 2007 V3**



**PHOTO 2:** Make connection as shown on the photo above.

## **LEGAL DISCLAIMER:**

DIAGCAR ELECTRONICS S.L. does not take any legal responsibility of illegal use of any information stored in this document. Copying, distributing or taking any action in reliance with the content of this information is strictly prohibited.