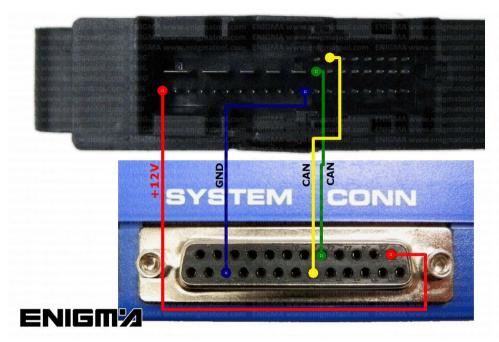

### **BMW 5 SERIES E60 CAS3 2007 V3**

**PHOTO 2:** Make connection as shown on the photo above.