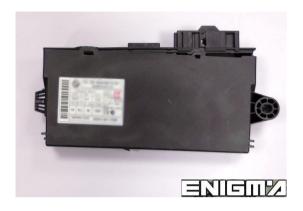

ENIGMA USER MANUAL

# **BMW 5 SERIES E60 CAS3 2007 V3**

#### **CAS 3 PHOTO:**

### **REQUIRED CABLE(s):**



#### **FOLLOW THIS INSTRUCTION STEP BY STEP:**

- 1. First locate CAS3 as shown on PHOTO 1.
- 2. Remove the module from the car.
- 3. Solder cables from ENIGMA pin out to modules plug pins as shown on PHOTO2.
- 4. Make sure that the connection you made is secure.
- 5. Press the READ KM button and check if the value shown on the screen is correct.
- 6. Use the EDITOR to save memory backup data.
- 7. Now you can use the CHANGE KM function.



**PHOTO 1:** Locate the CAS3 module in the car.



ENIGMA USER MANUAL

### **BMW 5 SERIES E60 CAS3 2007 V3**



**PHOTO 2:** Make connection as shown on the photo above.

## **LEGAL DISCLAIMER:**

DIAGCAR ELECTRONICS S.L. does not take any legal responsibility of illegal use of any information stored in this document. Copying, distributing or taking a