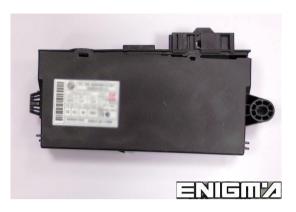

## ENIGMA USER MANUAL BMW 5 SERIES E60 CAS3+ 2008 V2

## CAS 3 PHOTO:







## **FOLLOW THIS INSTRUCTION STEP BY STEP:**

- 1. First disconnect the dash.
- 2. Connect cable C40 to dash plug in the car.
- 3. Make sure that the connection you made is secure and correct.
- 4. Choose the CAS3 DIAG CAN program and run it.
- 5. Press the READ KM button and check if the value shown on the screen is correct.
- 6. Now you can use the CHANGE KM function.

## **LEGAL DISCLAIMER:**

**DIAGCAR ELECTRONICS S.L. does not take any legal** responsibility of illegal use of any information stored in this document. Copying, distributing or taking any action in reliance with the content of this information is strictly prohibited.

FOR MORE INFORMATION Call 0034 983 359 787 or visit <u>www.enigmatool.com</u> DIAGCAR ELECTRONICS S.L. Ebanistería LA, 47610 Zaratán, Spain