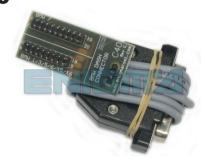

## **FOLLOW THIS INSTRUCTION STEP BY STEP:**

- 1. First disconnect the dash.
- 2. Connect cable C40 to dash plug in the car.
- 3. Make sure that the connection you made is secure and correct.
- 4. Choose the CAS3 DIAG CAN program and run it.
- 5. Press the READ KM button and check if the value shown on the screen is correct.
- 6. Now you can use the CHANGE KM function.