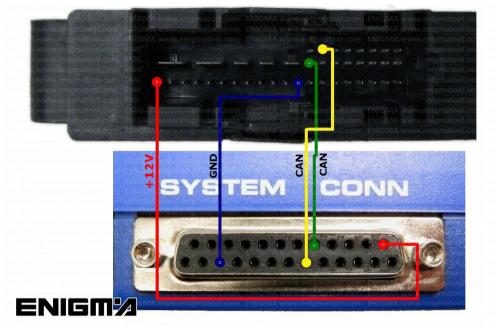

#### FOLLOW THIS INSTRUCTION STEP BY STEP:

- 1. First locate CAS3 as shown on PHOTO 1.
- 2. Remove the module from the car.
- 3. Solder cables from ENIGMA pin out to modules plug pins as shown on PHOTO2.
- 4. Make sure that the connection you made is secure.
- 5. Press the READ KM button and check if the value shown on the screen is correct.
- 6. Use the EDITOR to save memory backup data.
- 7. Now you can use the CHANGE KM function.

**PHOTO 1:** Locate the CAS3 module in the car.

FOR MORE INFORMATION Call 0034 983 359 787 or visit <u>www.enigmatool.com</u> DIAGCAR ELECTRONICS S.L. Ebanistería LA, 47640 Zaratán, Spain

**PHOTO 2:** Make connection as shown on the photo above.