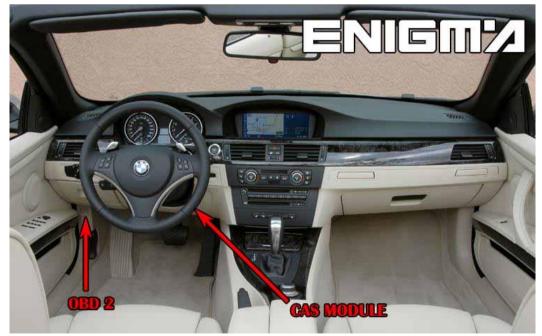

**PHOTO 1:** Locate the CAS3 module in the car.

FOR MORE INFORMATION Call 0034 983 359 787 or visit <u>www.enigmatool.com</u> DIAGCAR ELECTRONICS S.L. Ebanistería LA, 47640 Zaratán, Spain

**PHOTO 2:** Make connection as shown on the photo above.