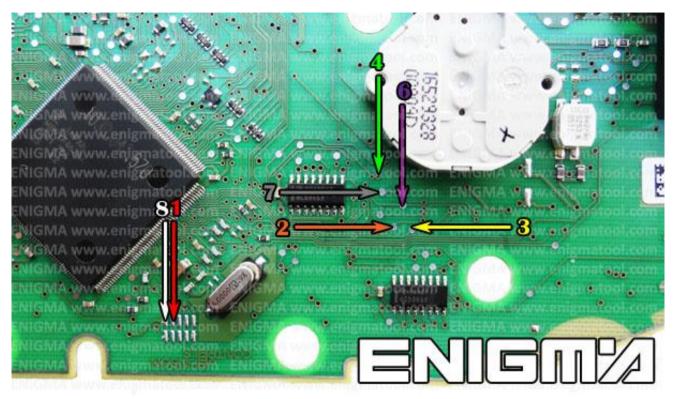

**PHOTO 1:** Connect cable C4 to the EEPROM memory according to the picture above.

**PHOTO 2:** Solder C7 cables according to the picture above.