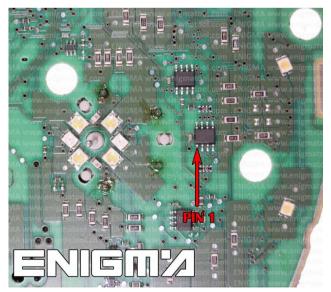

**PHOTO 1:** Connect cable C4 to the EEPROM memory according to the picture above.

**PHOTO 2:** Solder C7 cables according to the picture above.