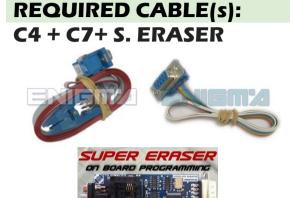

## FOLLOW THIS INSTRUCTION STEP BY STEP:

- 1. Remove the dashboard and open it carefully.
- 2. It's necessary to use SUPER ERASER.
- 3. In this type of dash you can use C4 or C7 cable.
- 4. Look at PHOTO 1 to find correct position of PIN1 or look at PHOTO 2 and solder C7 cables according to the colors shown on the photo.
- 5. Make sure that the connection you made is secure.
- 6. Press the READ EEP button or use EDITOR to save memory backup data.
- 7. Press the READ KM button and check if the value shown on the screen is correct.
- 8. Now you can use the CHANGE KM function.