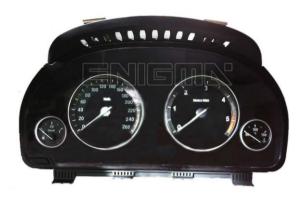

#### ENIGMA USER MANUAL

### **BMW 5 SERIES F10 DASH**

### **DASHBOARD PHOTO:**



### REQUIRED CABLE(s): C4 + S.ERASER





#### **FOLLOW THIS INSTRUCTION STEP BY STEP:**

- 1. Remove the dashboard and open it carefully.
- 2. It might be necessary to use SUPER ERASER or EEPROM CHANGE.
- 3. Look at PHOTO 1 to find correct position of PIN1.
- 4. Connect the EEPROM memory using C4 cable.
- 5. Make sure that the connection you made is secure.
- 6. Press the READ EEP button or use EDITOR to save memory backup data.
- 7. Press the READ KM button and check if the value shown on the screen is correct.
- 8. Now you can use the CHANGE KM function.



PHOTO 1: Connect cable C4 to the EEPROM memory according to the picture above.



#### ENIGMA USER MANUAL

# **BMW 5 SERIES F10 DASH**

## **LEGAL DISCLAIMER:**

DIAGCAR ELECTRONICS S.L. does not take any legal responsibility of il