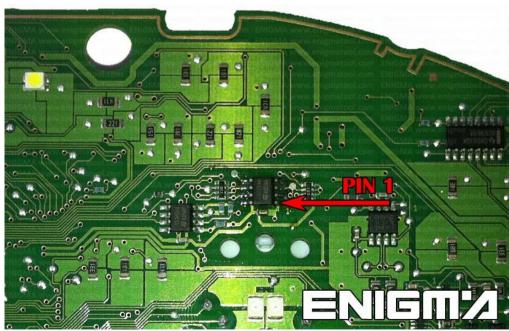

### REQUIRED CABLE(s): C4 + S.ERASER

#### **FOLLOW THIS INSTRUCTION STEP BY STEP:**

- 1. Remove the dashboard and open it carefully.
- 2. It might be necessary to use SUPER ERASER or EEPROM CHANGE.
- 3. Look at PHOTO 1 to find correct position of PIN1.
- 4. Connect the EEPROM memory using C4 cable.
- 5. Make sure that the connection you made is secure.
- 6. Press the READ EEP button or use EDITOR to save memory backup data.
- 7. Press the READ KM button and check if the value shown on the screen is correct.
- 8. Now you can use the CHANGE KM function.

PHOTO 1: Connect cable C4 to the EEPROM memory according to the picture above.