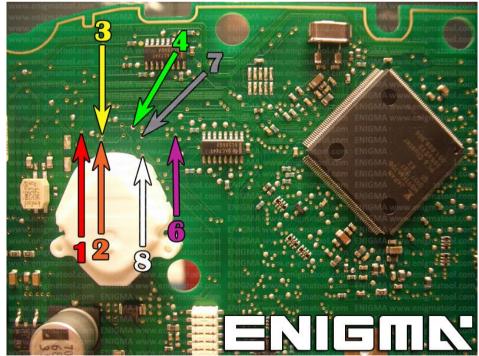

#### ENIGMA USER MANUAL

# **BMW 5 SERIES F10 DASH V2**

### **DASHBOARD PHOTO:**



### REQUIRED CABLE(s): C7 + S.ERASER



### **FOLLOW THIS INSTRUCTION STEP BY STEP:**

- 1. Remove the dashboard and open it carefully.
- 2. It might be necessary to use SUPER ERASER or EEPROM CHANGE.
- 3. Look at PHOTO 1 and solder C7 cables according to the colors shown on the photo.
- 4. Make sure that the connection you made is secure.
- 5. Press the READ EEP button or use EDITOR to save memory backup data.
- 6. Press the READ KM button and check if the value shown on the screen is correct.
- 7. Now you can use the CHANGE KM function.



**PHOTO 1:** Solder C7 cables according to the picture above.



#### ENIGMA USER MANUAL

# **BMW 5 SERIES F10 DASH V2**

## **LEGAL DISCLAIMER:**

DIAGCAR ELECTRONICS S.L. does not take any legal responsibility of illegal use of any information stored in this document. Copying, distributing or taking any action in reliance with the content of this information is strictly prohibited.