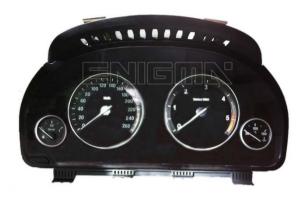

#### ENIGMA USER MANUAL

# **BMW 5 SERIES F10 DASH V2**

### **DASHBOARD PHOTO:**



### REQUIRED CABLE(s): C7 + S.ERASER



### **FOLLOW THIS INSTRUCTION STEP BY STEP:**

- 1. Remove the dashboard and open it carefully.
- 2. It might be necessary to use SUPER ERASER or EEPROM CHANGE.
- 3. Look at PHOTO 1 and solder C7 cables according to the colors shown on the photo.
- 4. Make sure that the connection you made is secure.
- 5. Press the READ EEP button or use EDITOR to save memory backup data.
- 6. Press the READ KM button and check if the value shown on the screen is correct.
- 7. Now you can use the CHANGE KM function.



**PHOTO 1:** Solder C7 cables according to the picture above.



#### ENIGMA USER MANUAL

# **BMW 5 SERIES F10 DASH V2**

## **LEGAL DISCLAIMER:**

DIAGCAR ELECTRONICS S.L. does not take any legal responsibility of illegal use of any information stor