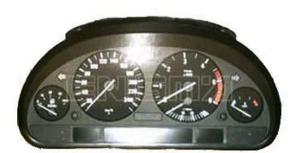

ENIGMA USER MANUAL

### BMW 7 SERIES E38 DASH SW13

#### **DASHBOARD PHOTO:**



### REQUIRED CABLE(s): C7+ S. ERASER



#### **FOLLOW THIS INSTRUCTION STEP BY STEP:**

- 1. Remove the dashboard and open it carefully.
- 2. It might be necessary to use SUPER ERASER or EEPROM CHANGE.
- 3. Look at PHOTO 1 and solder C7 cables according to the colors shown on the photo.
- 4. Make sure that the connection you made is secure.
- 5. Press the READ EEP button or use EDITOR to save memory backup data.
- 6. Press the READ KM button and check if the value shown on the screen is correct.
- 7. Now you can use the CHANGE KM function.



**PHOTO 1:** Solder C7 cables according to the picture above.



#### ENIGMA USER MANUAL

# **BMW 7 SERIES E38 DASH SW13**

# **LEGAL DISCLAIMER:**

DIAGCAR ELECTRONICS S.L. does not take any legal responsibility of illegal use of any information st