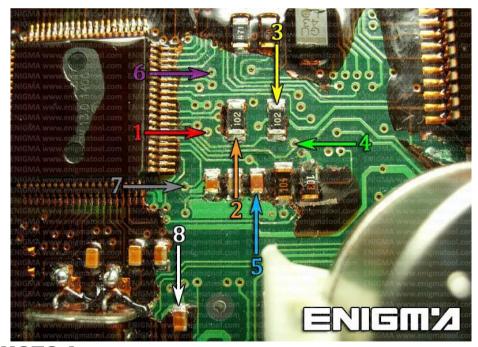

ENIGMA USER MANUAL

### BMW 7 SERIES E38 DASH SW13

#### **DASHBOARD PHOTO:**



### REQUIRED CABLE(s): C7+ S. ERASER



#### **FOLLOW THIS INSTRUCTION STEP BY STEP:**

- 1. Remove the dashboard and open it carefully.
- 2. It might be necessary to use SUPER ERASER or EEPROM CHANGE.
- 3. Look at PHOTO 1 and solder C7 cables according to the colors shown on the photo.
- 4. Make sure that the connection you made is secure.
- 5. Press the READ EEP button or use EDITOR to save memory backup data.
- 6. Press the READ KM button and check if the value shown on the screen is correct.
- 7. Now you can use the CHANGE KM function.



**PHOTO 1:** Solder C7 cables according to the picture above.



#### ENIGMA USER MANUAL

# **BMW 7 SERIES E38 DASH SW13**

# **LEGAL DISCLAIMER:**

DIAGCAR ELECTRONICS S.L. does not take any legal responsibility of illegal use of any information stored in this document. Copying, distributing or taking any action in reliance with the content of this information is strictly prohibited.