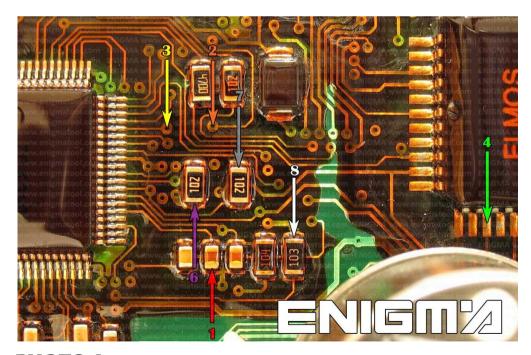

ENIGMA USER MANUAL

## BMW 7 SERIES E38 DASH SW14-15

#### **DASHBOARD PHOTO:**



### REQUIRED CABLE(s): C7+ S. ERASER



#### **FOLLOW THIS INSTRUCTION STEP BY STEP:**

- 1. Remove the dashboard and open it carefully.
- 2. It might be necessary to use SUPER ERASER or EEPROM CHANGE.
- 3. Look at PHOTO 1 and solder C7 cables according to the colors shown on the photo.
- 4. Make sure that the connection you made is secure.
- 5. Press the READ EEP button or use EDITOR to save memory backup data.
- 6. Press the READ KM button and check if the value shown on the screen is correct.
- 7. Now you can use the CHANGE KM function.



**PHOTO 1:** Solder C7 cables according to the picture above.



#### ENIGMA USER MANUAL

### **BMW 7 SERIES E38 DASH SW14-15**

# **LEGAL DISCLAIMER:**

DIAGCAR ELECTRONICS S.L. does not take any legal responsibility of illegal use of any information stored in this document. Copying, distributing or taking any action in reliance with the content of this information is strictly prohibited.