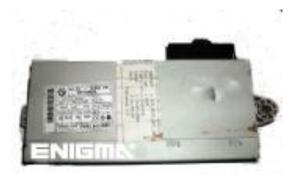

## ENIGMA USER MANUAL BMW 7 SERIES E65 CAS2 FROM 2006 V1

## CAS 2 PHOTO:



**REQUIRED CABLE(s):** C45 + A6



## FOLLOW THIS INSTRUCTION STEP BY STEP:

- 1. First locate CAS2 as shown on PHOTO 1.
- 2. Remove the module and open it carefully.
- 3. Solder C45 cables to modules mainboard as shown on PHOTO2. Remember to connect A6 adapter.
- 4. Make sure that the connection you made is secure.
- 5. Press the READ KM button and check if the value shown on the screen is correct.
- 6. Use the EDITOR to save memory backup data.
- 7. Now you can use the CHANGE KM function.



**PHOTO 1:** Locate the CAS2 module in the car.

FOR MORE INFORMATION Call 0034 983 359 787 or visit <u>www.enigmatool.com</u> DIAGCAR ELECTRONICS S.L. Ebanistería LA, 47610 Zaratán, Spain



ENIGMA USER MANUAL BMW 7 SERIES E65 CAS2 FROM 2006 V1



**PHOTO 2:** Solder C45 cables as shown on the pho