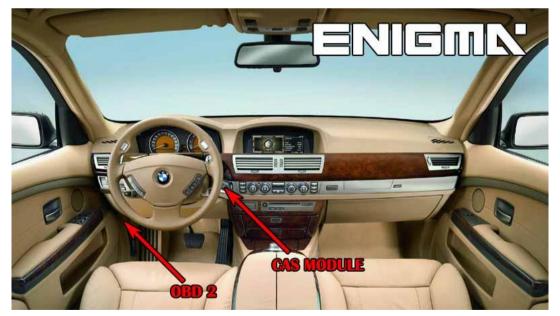

## FOLLOW THIS INSTRUCTION STEP BY STEP:

- 1. First locate CAS2 as shown on PHOTO 1.
- 2. Remove the module and open it carefully.
- 3. Solder C45 cables to modules mainboard as shown on PHOTO2. Remember to connect A6 adapter.
- 4. Make sure that the connection you made is secure.
- 5. Press the READ KM button and check if the value shown on the screen is correct.
- 6. Use the EDITOR to save memory backup data.
- 7. Now you can use the CHANGE KM function.

**PHOTO 1:** Locate the CAS2 module in the car.

FOR MORE INFORMATION Call 0034 983 359 787 or visit <u>www.enigmatool.com</u> DIAGCAR ELECTRONICS S.L. Ebanistería LA, 47610 Zaratán, Spain

ENIGMA USER MANUAL BMW 7 SERIES E65 CAS2 FROM 2006 V1