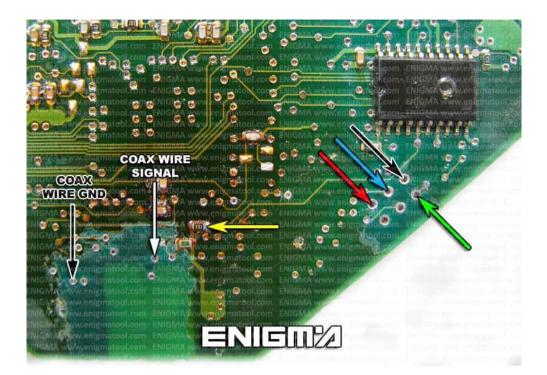

## FOLLOW THIS INSTRUCTION STEP BY STEP:

- 1. First locate CAS2 as shown on PHOTO 1.
- 2. Remove the module and open it carefully.
- 3. Solder C45 cables to modules mainboard as shown on PHOTO2. Remember to connect A6 adapter.
- 4. Make sure that the connection you made is secure.
- 5. Press the READ KM button and check if the value shown on the screen is correct.
- 6. Use the EDITOR to save memory backup data.
- 7. Now you can use the CHANGE KM function.

**PHOTO 2:** Solder C45 cables as shown on the photo above.