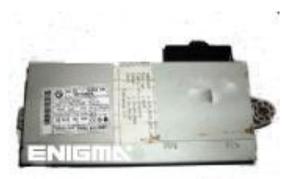

## ENIGMA USER MANUAL BMW 7 SERIES E65 CAS2 FROM 2006 V2

## CAS 2 PHOTO:



REQUIRED CABLE(s): C40



## FOLLOW THIS INSTRUCTION STEP BY STEP:

- 1. First disconnect the dash.
- 2. Connect cable C40 to dash plug in the car.
- 3. Make sure that the connection you made is secure and correct.
- 4. Choose the CAS2 DIAG CAN program and run it.
- 5. Press the READ KM button and check if the value shown on the screen is correct.
- 6. Now you can use the CHANGE KM function.

## **LEGAL DISCLAIMER:**

**DIAGCAR ELECTRONICS S.L.** does not take any legal responsibility of illegal use of any information stored in this document. Copying, distributing or taking any action in reliance with the content of this information is strictly prohibited.

FOR MORE INFORMATION Call 0034 983 359 787 or visit <u>www.enigmatool.com</u> DIAGCAR ELECTRONICS S.L. Ebanistería LA, 47610 Zaratán