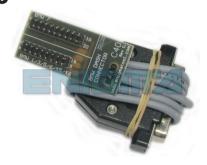

## CAS 2 PHOTO:

REQUIRED CABLE(s): C40

## FOLLOW THIS INSTRUCTION STEP BY STEP:

- 1. First disconnect the dash.
- 2. Connect cable C40 to dash plug in the car.
- 3. Make sure that the connection you made is secure and correct.
- 4. Choose the CAS2 DIAG CAN program and run it.
- 5. Press the READ KM button and check if the value shown on the screen is correct.
- 6. Now you can use the CHANGE KM function.