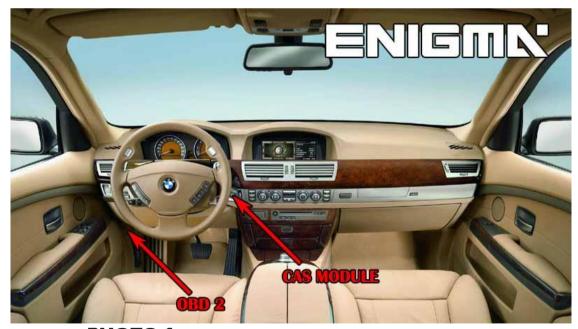

#### **FOLLOW THIS INSTRUCTION STEP BY STEP:**

- 1. First locate CAS2 as shown on PHOTO 1.
- 2. Remove the module from the car.
- 3. Solder cables from ENIGMA pin out to modules plug pins as shown on PHOTO2.
- 4. Make sure that the connection you made is secure.
- 5. Press the READ KM button and check if the value shown on the screen is correct.
- 6. Use the EDITOR to save memory backup data.
- 7. Now you can use the CHANGE KM function.

PHOTO 1: Locate the CAS2 module in the car.

ENIGMA USER MANUAL