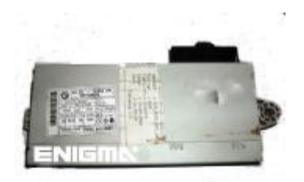

ENIGMA USER MANUAL

## BMW 7 SERIES E65 CAS2 FROM 2006 V3

#### **CAS 2 PHOTO:**

### **REQUIRED CABLE(s):**



#### **FOLLOW THIS INSTRUCTION STEP BY STEP:**

- 1. First locate CAS2 as shown on PHOTO 1.
- 2. Remove the module from the car.
- 3. Solder cables from ENIGMA pin out to modules plug pins as shown on PHOTO2.
- 4. Make sure that the connection you made is secure.
- 5. Press the READ KM button and check if the value shown on the screen is correct.
- 6. Use the EDITOR to save memory backup data.
- 7. Now you can use the CHANGE KM function.



PHOTO 1: Locate the CAS2 module in the car.



ENIGMA USER MANUAL

# BMW 7 SERIES E65 CAS2 FROM 2006 V3



**PHOTO 2:** Make connection as shown on the photo above.

## **LEGAL DISCLAIMER:**

DIAGCAR ELECTRONICS S.L. does not take any legal responsibility of illegal use of any information stored in this document. Copying, distributing or taking any ac