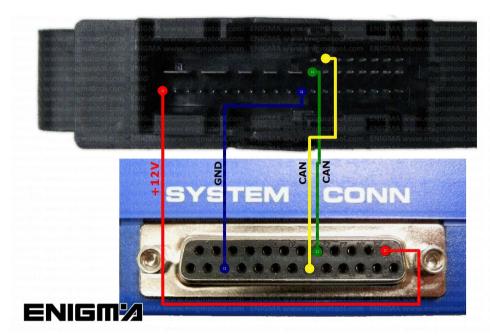

#### **FOLLOW THIS INSTRUCTION STEP BY STEP:**

- 1. First locate CAS2 as shown on PHOTO 1.
- 2. Remove the module from the car.
- 3. Solder cables from ENIGMA pin out to modules plug pins as shown on PHOTO2.
- 4. Make sure that the connection you made is secure.
- 5. Press the READ KM button and check if the value shown on the screen is correct.
- 6. Use the EDITOR to save memory backup data.
- 7. Now you can use the CHANGE KM function.

# BMW 7 SERIES E65 CAS2 FROM 2006 V3

**PHOTO 2:** Make connection as shown on the photo above.