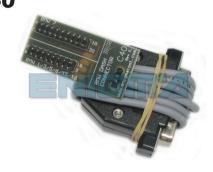

## CAS LOCATION:

**REQUIRED CABLE(s):** C40

## **FOLLOW THIS INSTRUCTION STEP BY STEP:**

- 1. First disconnect the dash.
- 2. Connect cable C40 to dash plug in the car.
- 3. Make sure that the connection you made is secure and correct.
- 4. Choose the CAS2 DIAG CAN program and run it.
- 5. Press the READ KM button and check if the value shown on the screen is correct.
- 6. Now you can use the CHANGE KM function.