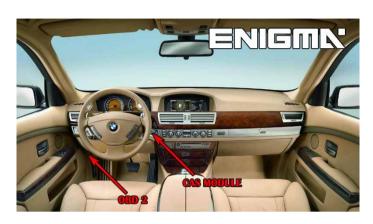

## CAS LOCATION:

**REQUIRED CABLE(s):** C40

## **FOLLOW THIS INSTRUCTION STEP BY STEP:**

- 1. First disconnect the dash.
- 2. Connect cable C40 to dash plug in the car.
- 3. Make sure that the connection you made is secure and correct.
- 4. Choose the CAS2 DIAG CAN program and run it.
- 5. Press the READ KM button and check if the value shown on the screen is correct.
- 6. Now you can use the CHANGE KM function.