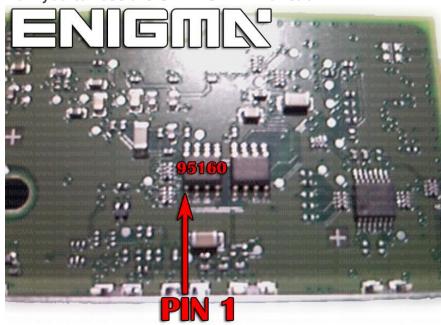

**PHOTO 1:** Connect cable C4 to the EEPROM memory according to the picture above.