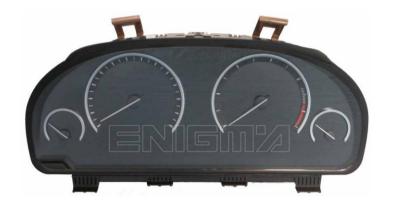

### ENIGMA USER MANUAL

## **BMW 7 SERIES F01 DASH**

#### **DASHBOARD PHOTO:**



### REQUIRED CABLE(s): C4 + S.ERASER





#### FOLLOW THIS INSTRUCTION STEP BY STEP:

- 1. Remove the dashboard and open it carefully.
- 2. It is necessary to use SUPER ERASER.
- 3. Look at PHOTO 1 to find 95160 EEPROM and position of PIN1.
- 4. Connect the EEPROM memory using C4 cable.
- 5. Make sure that the connection you made is secure.
- 6. Press the READ EEP button or use EDITOR to save memory backup data.
- 7. Press the READ KM button and check if the value shown on the screen is correct.
- 8. Now you can use the CHANGE KM function.





**PHOTO 1:** Connect cable C4 to the EEPROM memory according to the picture above.



#### ENIGMA USER MANUAL

# **BMW 7 SERIES FO1 DASH**

## **LEGAL DISCLAIMER:**

DIAGCAR ELECTRONICS S.L. does not take any legal responsibility of illegal use of