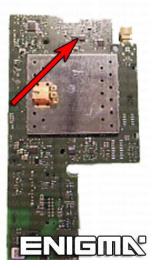

#### FOLLOW THIS INSTRUCTION STEP BY STEP:

- 1. Remove the dashboard and open it carefully.
- 2. It is necessary to use SUPER ERASER.
- 3. Look at PHOTO 1 to find 95160 EEPROM and position of PIN1.
- 4. Connect the EEPROM memory using C4 cable.
- 5. Make sure that the connection you made is secure.
- 6. Press the READ EEP button or use EDITOR to save memory backup data.
- 7. Press the READ KM button and check if the value shown on the screen is correct.
- 8. Now you can use the CHANGE KM function.

**PHOTO 1:** Connect cable C4 to the EEPROM memory according to the picture above.