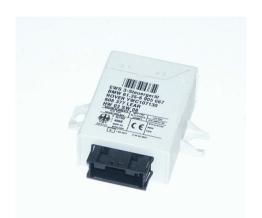

#### ENIGMA USER MANUAL

# **BMW EWS3 MASK OD46J**

### **EWS PHOTO:**

# REQUIRED CABLE(s): C18





## **FOLLOW THIS INSTRUCTION STEP BY STEP:**

- 1. Remove the EWS and open it carefully, CHECK THE MASK.
- 2. Look at PHOTO 1 and connect C18 cable according to the colors.
- 3. Solder one cable on the bottom part of PCB like shown on PHOTO1.
- 4. Make sure that the connection you made is secure.
- 5. Press the READ KM button and check if the value shown on the screen is correct.
- 6. Now you can use the CHANGE KM function to RESET EWS.





**PHOTO 1:** Solder and connect cable C18 according to the pictures above.

#### ENIGMA USER MANUAL

# **BMW EWS3 MASK OD46J**

## **LEGAL DISCLAIMER:**

DIAGCAR ELECTRONICS S.L. does not take any legal responsibility of illegal use of any information stored in this document. Copying, distributing or taking any action in reliance with the content o