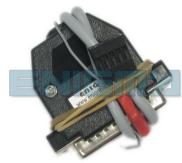

## **FOLLOW THIS INSTRUCTION STEP BY STEP:**

- 1. Remove the EWS and open it carefully, CHECK THE MASK.
- 2. Look at PHOTO 1 and connect C18 cable according to the colors.
- 3. Solder one cable on the bottom part of PCB like shown on PHOTO1.
- 4. Make sure that the connection you made is secure.
- 5. Press the READ KM button and check if the value shown on the screen is correct.
- 6. Now you can use the CHANGE KM function to RESET EWS.

**PHOTO 1:** Solder and connect cable C18 according to the pictures above.