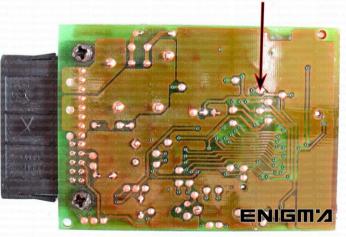

## **FOLLOW THIS INSTRUCTION STEP BY STEP:**

- 1. Remove the EWS and open it carefully, CHECK THE MASK.
- 2. Look at PHOTO 1 and connect C18 cable according to the colors.
- 3. Solder one cable on the bottom part of PCB like shown on PHOTO1.
- 4. Make sure that the connection you made is secure.
- 5. Press the READ KM button and check if the value shown on the screen is correct.
- 6. Now you can use the CHANGE KM function to RESET EWS.

**PHOTO 1:** Solder and connect cable C18 according to the pictures above.