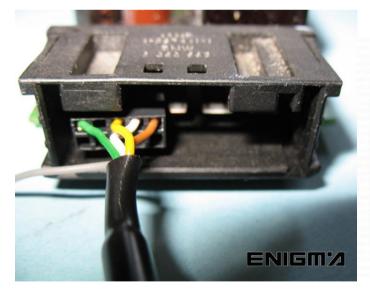

## **FOLLOW THIS INSTRUCTION STEP BY STEP:**

- 1. Remove the EWS and open it carefully, CHECK THE MASK.
- 2. Look at PHOTO 1 and connect C18 cable according to the colors.
- 3. Solder one cable on the bottom part of PCB like shown on PHOTO1.
- 4. Make sure that the connection you made is secure.
- 5. Press the READ KM button and check if the value shown on the screen is correct.
- 6. Now you can use the CHANGE KM function to RESET EWS.

**PHOTO 1:** Solder and connect cable C18 according to the pictures above.