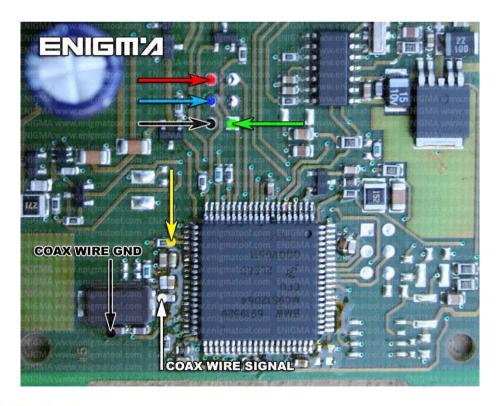

### ENIGMA USER MANUAL

# **BMW EWS4**

### **EWS4 PHOTO:**



## REQUIRED CABLE(s): C45 + A6



## **FOLLOW THIS INSTRUCTION STEP BY STEP:**

- 1. Remove the EWS and open it carefully.
- 2. Look at PHOTO 1 and solder C45 cable according to the colors. Remember to use A6 adapter.
- 3. Make sure that the connection you made is secure.
- 4. Press the READ KM button and check if the value shown on the screen is correct.
- 5. Now you can use the CHANGE KM function.



**PHOTO 1:** Solder C45 cable according to the picture above.



### ENIGMA USER MANUAL

# **BMW EWS4**

# **LEGAL DISCLAIMER:**

DIAGCAR ELECTRONICS S.L. does not take any legal responsibility of illegal use of any information stored in this document. Copying, distributing or taking any action in reliance with the content of this information is strictly prohibited.