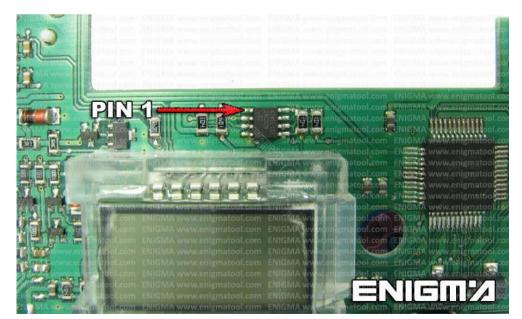

**PHOTO 1:** Connect cable C4 to the EEPROM memory according to the picture above.