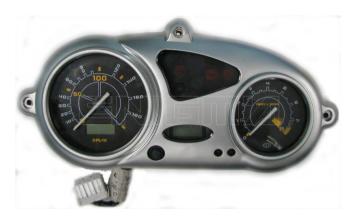

## ENIGMA USER MANUAL BMW F650 GS

**C4** 

## **DASHBOARD PHOTO:**





**REQUIRED CABLE(s):** 

## FOLLOW THIS INSTRUCTION STEP BY STEP:

- 1. Remove the dashboard and open it carefully.
- 2. Locate the EEPROM memory.
- 3. Look at PHOTO1 to find correct position of PIN1.
- 4. Connect the EEPROM memory using C4 cable.
- 5. Make sure that you connected the C4 clip correctly.
- 6. Press the READ EEP button and save EEPROM memory backup data.
- 7. Press the READ KM button and check if the value shown on the screen is correct.
- 8. Now you can use the CHANGE KM function.



**PHOTO 1:** Connect cable C4 to the EEPROM memory according to the picture above.





## **LEGAL DISCLAIMER:**

**DIAGCAR ELECTRONICS S.L.** does not take any legal responsibility of illegal use of any information stored in this document. Copying, distributing or taking any action in reli