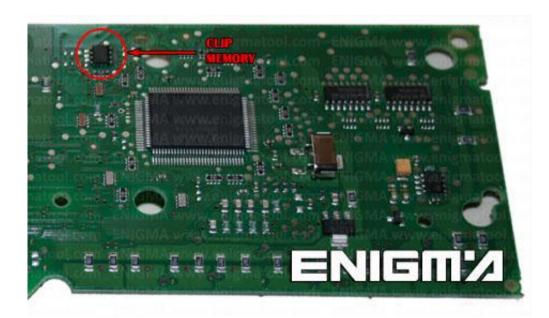

**PHOTO 1:** Connect cable C4 to the EEPROM memory according to the picture above.