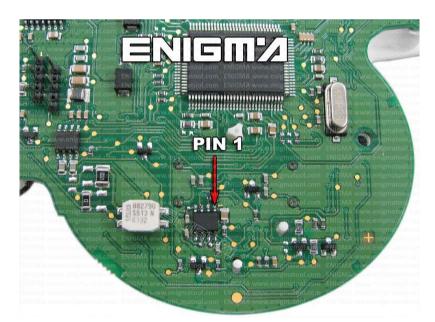

**PHOTO 1:** Connect cable C4 to the EEPROM memory according to the picture above.