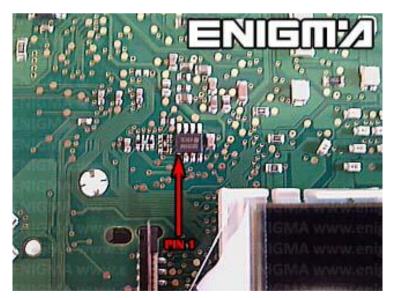

**PHOTO 1:** Connect cable C4 to the EEPROM memory according to the picture above.