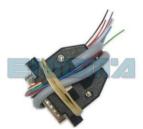

# REQUIRED CABLE(s): C12

PHOTO 1: Solder cable C12 according to the pictures above.

ENIGMA USER MANUAL