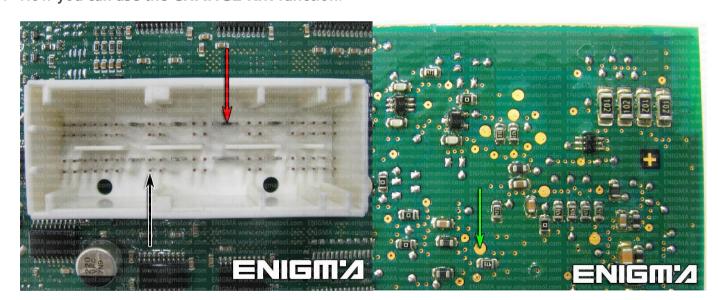

ENIGMA USER MANUAL

## BMW X3 SERIES E83 LCM DIRECT 2007

#### **LCM LOCATION PHOTO:**

# REQUIRED CABLE(s): C12





### **FOLLOW THIS INSTRUCTION STEP BY STEP:**

- 1. Remove the LCM and open it carefully.
- 2. Look at PHOTO 1 and solder C12 cable according to the colors.
- 3. Solder power leads first.
- 4. Make sure that the connection you made is secure.
- 5. Use EDITOR to save memory backup data.
- 6. Press the READ KM button and check if the value shown on the screen is correct.
- 7. Now you can use the CHANGE KM function.



PHOTO 1: Solder cable C12 according to the pictures above.



ENIGMA USER MANUAL

## **BMW X3 SERIES E83 LCM DIRECT 2007**

## **LEGAL DISCLAIMER:**

DIAGCAR ELECTRONICS S.L. does not take any legal responsibility of illegal use of any information stored in this document. Copying, distributing or taking any action in reliance with the content of this information is strictly prohibited.