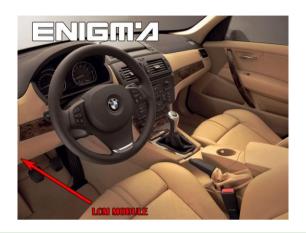

ENIGMA USER MANUAL

## BMW X3 SERIES E83 LCM DIRECT 2007

#### **LCM LOCATION PHOTO:**

# REQUIRED CABLE(s): C12





### **FOLLOW THIS INSTRUCTION STEP BY STEP:**

- 1. Remove the LCM and open it carefully.
- 2. Look at PHOTO 1 and solder C12 cable according to the colors.
- 3. Solder power leads first.
- 4. Make sure that the connection you made is secure.
- 5. Use EDITOR to save memory backup data.
- 6. Press the READ KM button and check if the value shown on the screen is correct.
- 7. Now you can use the CHANGE KM function.



PHOTO 1: Solder cable C12 according to the pictures above.



ENIGMA USER MANUAL

## **BMW X3 SERIES E83 LCM DIRECT 2007**

## **LEGAL DISCLAIMER:**

DIAGCAR ELECTRONICS S.L. does not take any legal responsibility of illegal use of any information stored in this document. Copying, distributing or taking any action in reliance with the content of this information is strictly