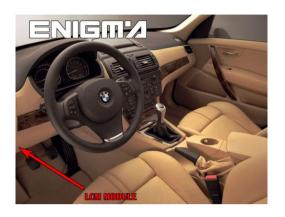

#### ENIGMA USER MANUAL

## **BMW X3 LCM DIRECT HC9S12**

### **LCM LOCATION PHOTO:**

# REQUIRED CABLE(s): C12





#### **FOLLOW THIS INSTRUCTION STEP BY STEP:**

- 1. Remove the LCM and open it carefully.
- 2. Look at PHOTO 1 and solder C12 cable according to the colors.
- 3. Solder power leads first.
- 4. Make sure that the connection you made is secure.
- 5. Use EDITOR to save memory backup data.
- 6. Press the READ KM button and check if the value shown on the screen is correct.
- 7. Now you can use the CHANGE KM function.



**PHOTO 1:** Solder cable C12 according to the pictures above.



#### ENIGMA USER MANUAL

## **BMW X3 LCM DIRECT HC9S12**

## **LEGAL DISCLAIMER:**

DIAGCAR ELECTRONICS S.L. does not take any legal responsibility of illegal use of any information stored in this document. Copying, distributing or taking any action in reliance with the content of this information is strictl