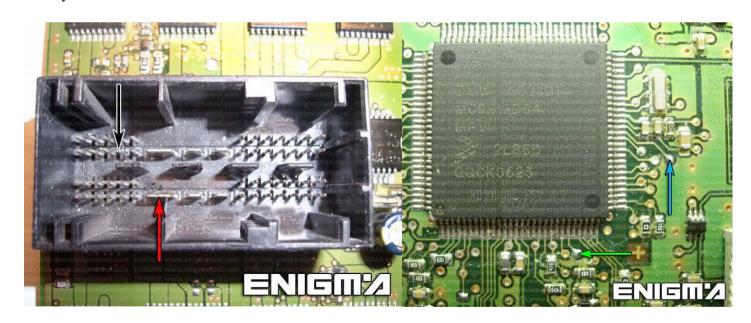

#### ENIGMA USER MANUAL

## **BMW X3 LCM DIRECT HC9S12**

### **LCM LOCATION PHOTO:**

# REQUIRED CABLE(s): C12





#### **FOLLOW THIS INSTRUCTION STEP BY STEP:**

- 1. Remove the LCM and open it carefully.
- 2. Look at PHOTO 1 and solder C12 cable according to the colors.
- 3. Solder power leads first.
- 4. Make sure that the connection you made is secure.
- 5. Use EDITOR to save memory backup data.
- 6. Press the READ KM button and check if the value shown on the screen is correct.
- 7. Now you can use the CHANGE KM function.



**PHOTO 1:** Solder cable C12 according to the pictures above.



#### ENIGMA USER MANUAL

## **BMW X3 LCM DIRECT HC9S12**

## **LEGAL DISCLAIMER:**

DIAGCAR ELECTRONICS S.L. does not take any legal responsibility of illegal use of any information stored in this document. Copying, distributing or taking any action in reliance with the content of this information is strictly prohibited.