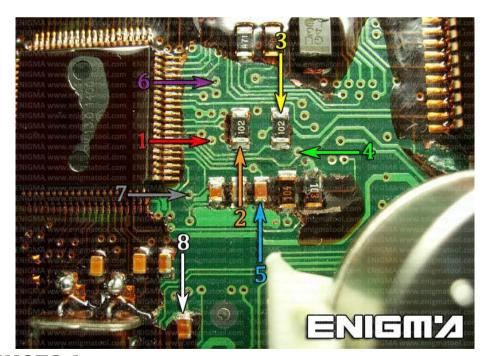

ENIGMA USER MANUAL

# **BMW X5 SERIES E53 DASH SW13**

### **DASHBOARD PHOTO:**



### REQUIRED CABLE(s): C7+ S. ERASER



### **FOLLOW THIS INSTRUCTION STEP BY STEP:**

- 1. Remove the dashboard and open it carefully.
- 2. It might be necessary to use SUPER ERASER or EEPROM CHANGE.
- 3. Look at PHOTO 1 and solder C7 cables according to the colors shown on the photo.
- 4. Make sure that the connection you made is secure.
- 5. Press the READ EEP button or use EDITOR to save memory backup data.
- 6. Press the READ KM button and check if the value shown on the screen is correct.
- 7. Now you can use the CHANGE KM function.



**PHOTO 1:** Solder C7 cables according to the picture above.



#### ENIGMA USER MANUAL

## **BMW X5 SERIES E53 DASH SW13**

## **LEGAL DISCLAIMER:**

DIAGCAR ELECTRONICS S.L. does not take any legal responsibility of illegal use of any information stored in this document. Copying, distributing or taking any action in reliance with the content of this information is strictly prohibited.