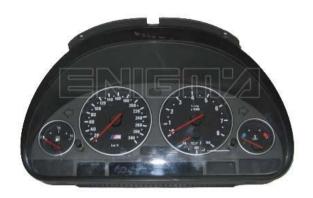

ENIGMA USER MANUAL

### BMW X5 SERIES E53 DASH SW14-15

#### **DASHBOARD PHOTO:**



### REQUIRED CABLE(s): C7+ S. ERASER



#### **FOLLOW THIS INSTRUCTION STEP BY STEP:**

- 1. Remove the dashboard and open it carefully.
- 2. It might be necessary to use SUPER ERASER or EEPROM CHANGE.
- 3. Look at PHOTO 1 and solder C7 cables according to the colors shown on the photo.
- 4. Make sure that the connection you made is secure.
- 5. Press the READ EEP button or use EDITOR to save memory backup data.
- 6. Press the READ KM button and check if the value shown on the screen is correct.
- 7. Now you can use the CHANGE KM function.



**PHOTO 1:** Solder C7 cables according to the picture above.



ENIGMA USER MANUAL

## BMW X5 SERIES E53 DASH SW14-15

# **LEGAL DISCLAIMER:**

DIAGCAR ELECTRONICS S.L. does not take any legal responsibility of illegal use of any information stored