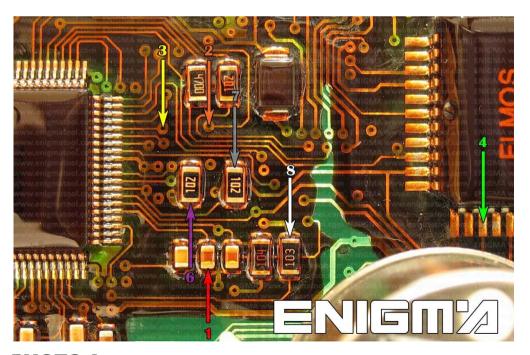

**PHOTO 1:** Solder C7 cables according to the picture above.

ENIGMA USER MANUAL