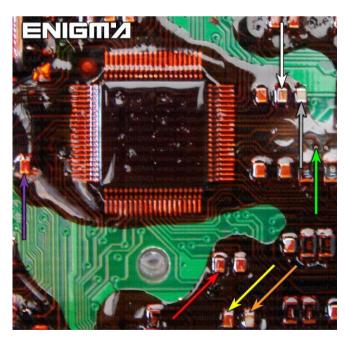

ENIGMA USER MANUAL

### BMW X5 SERIES E53 DASH SW17

#### **DASHBOARD PHOTO:**



### REQUIRED CABLE(s): C7+ S. ERASER



#### **FOLLOW THIS INSTRUCTION STEP BY STEP:**

- 1. Remove the dashboard and open it carefully.
- 2. It might be necessary to use SUPER ERASER or EEPROM CHANGE.
- 3. Look at PHOTO 1 and solder C7 cables according to the colors shown on the photo.
- 4. Make sure that the connection you made is secure.
- 5. Press the READ EEP button or use EDITOR to save memory backup data.
- 6. Press the READ KM button and check if the value shown on the screen is correct.
- 7. Now you can use the CHANGE KM function.



PHOTO 1: Solder C7 cables according to the picture above.



#### ENIGMA USER MANUAL

## **BMW X5 SERIES E53 DASH SW17**

# **LEGAL DISCLAIMER:**

DIAGCAR ELECTRONICS S.L. does not take any legal responsibility of illegal use of any information stored in this document. Copying, distributing or taking any action in reliance with the content of this information is strictly prohibited.