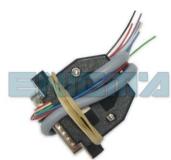

#### **LCM LOCATION PHOTO:**

### **FOLLOW THIS INSTRUCTION STEP BY STEP:**

- 1. Remove the LCM and open it carefully.
- 2. Look at PHOTO 1 and solder C12 cable according to the colors.
- 3. Make sure that the connection you made is secure.
- 4. Use EDITOR to save memory backup data.
- 5. Press the READ KM button and check if the value shown on the screen is correct.
- 6. Now you can use the CHANGE KM function.