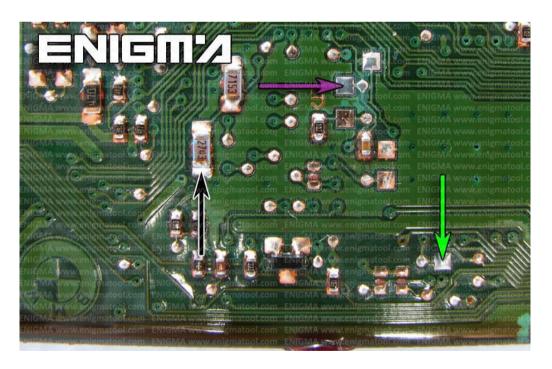

**PHOTO 1:** Solder cable C12 according to the pictures above.

### **FOLLOW THIS INSTRUCTION STEP BY STEP:**

- 1. Remove the LCM and open it carefully.
- 2. Look at PHOTO 1 and solder C12 cable according to the colors.
- 3. Make sure that the connection you made is secure.
- 4. Use EDITOR to save memory backup data.
- 5. Press the READ KM button and check if the value shown on the screen is correct.
- 6. Now you can use the CHANGE KM function.