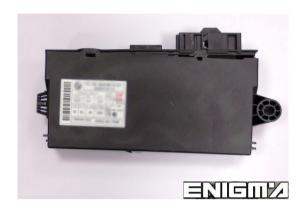

ENIGMA USER MANUAL

# **BMW X5 SERIES E70 CAS3 2007 V1**

### **CAS 3 PHOTO:**



### REQUIRED CABLE(s): C45 + A6



#### **FOLLOW THIS INSTRUCTION STEP BY STEP:**

- 1. First locate CAS3+ as shown on PHOTO 1.
- 2. Remove the module and open it carefully.
- 3. Solder C45 cables to modules mainboard as shown on PHOTO2.
  - Remember to connect A6 adapter.
- 4. Make sure that the connection you made is secure.
- 5. Press the READ KM button and check if the value shown on the screen is correct.
- 6. Use the EDITOR to save memory backup data.
- 7. Now you can use the CHANGE KM function.



**PHOTO 1:** Locate the CAS3 module in the car.



ENIGMA USER MANUAL

### **BMW X5 SERIES E70 CAS3 2007 V1**



**PHOTO 2:** Solder C45 cables as shown on the photo above.

## **LEGAL DISCLAIMER:**

DIAGCAR ELECTRONICS S.L. does not take any legal responsibility of illegal use of any in