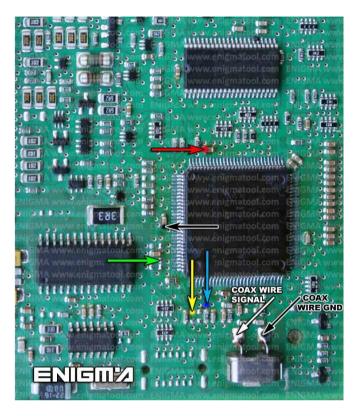

### **BMW X5 SERIES E70 CAS3 2007 V1**

**PHOTO 2:** Solder C45 cables as shown on the photo above.