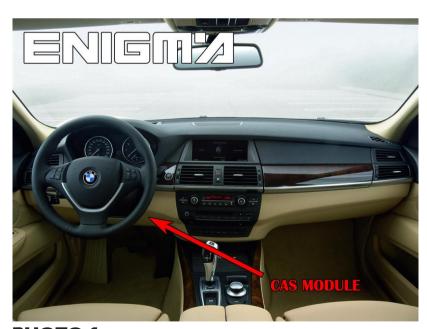

ENIGMA USER MANUAL

# **BMW X5 SERIES E70 CAS3 2007 V1**

### **CAS 3 PHOTO:**



### REQUIRED CABLE(s): C45 + A6



#### **FOLLOW THIS INSTRUCTION STEP BY STEP:**

- 1. First locate CAS3+ as shown on PHOTO 1.
- 2. Remove the module and open it carefully.
- 3. Solder C45 cables to modules mainboard as shown on PHOTO2.
  - Remember to connect A6 adapter.
- 4. Make sure that the connection you made is secure.
- 5. Press the READ KM button and check if the value shown on the screen is correct.
- 6. Use the EDITOR to save memory backup data.
- 7. Now you can use the CHANGE KM function.



**PHOTO 1:** Locate the CAS3 module in the car.



ENIGMA USER MANUAL

### **BMW X5 SERIES E70 CAS3 2007 V1**



**PHOTO 2:** Solder C45 cables as shown on the photo above.

## **LEGAL DISCLAIMER:**

DIAGCAR ELECTRONICS S.L. does not take any legal responsibility of illegal use of any information stored in this document. Copying, distributing or taking any action in reliance with the content of this information is strictly prohibited.