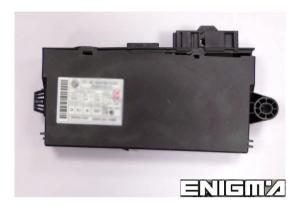

ENIGMA USER MANUAL

# **BMW X5 SERIES E70 CAS3+ 2008 V2**

### CAS 3+ PHOTO:

### **REQUIRED CABLE(s):**



#### **FOLLOW THIS INSTRUCTION STEP BY STEP:**

- 1. First locate CAS3+ as shown on PHOTO 1.
- 2. Remove the module from the car.
- 3. Solder cables from ENIGMA pin out to modules plug pins as shown on PHOTO2.
- 4. Make sure that the connection you made is secure.
- 5. Press the READ KM button and check if the value shown on the screen is correct.
- 6. Use the EDITOR to save memory backup data.
- 7. Now you can use the CHANGE KM function.



PHOTO 1: Locate the CAS3+ module in the car.



ENIGMA USER MANUAL

## **BMW X5 SERIES E70 CAS3+ 2008 V2**



**PHOTO 2:** Make connection as shown on the photo above.

### **LEGAL DISCLAIMER:**

DIAGCAR ELECTRONICS S.L. does not take any legal responsibility of illegal use of any information stored in this document. Copying, distributing or taking a