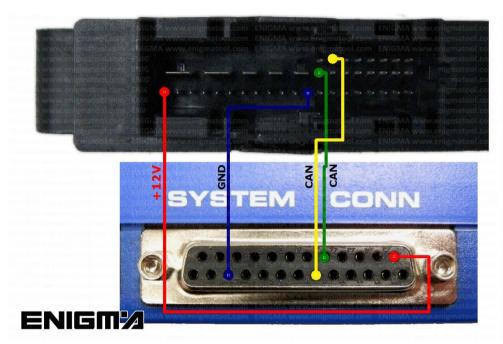

## **BMW X5 SERIES E70 CAS3+ 2008 V2**

**PHOTO 2:** Make connection as shown on the photo above.