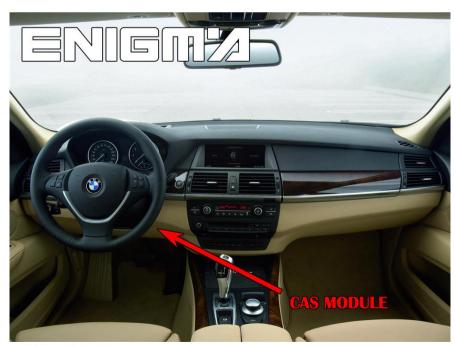

ENIGMA USER MANUAL

# **BMW X5 SERIES E70 CAS3+ 2008 V2**

### CAS 3+ PHOTO:

### **REQUIRED CABLE(s):**



#### **FOLLOW THIS INSTRUCTION STEP BY STEP:**

- 1. First locate CAS3+ as shown on PHOTO 1.
- 2. Remove the module from the car.
- 3. Solder cables from ENIGMA pin out to modules plug pins as shown on PHOTO2.
- 4. Make sure that the connection you made is secure.
- 5. Press the READ KM button and check if the value shown on the screen is correct.
- 6. Use the EDITOR to save memory backup data.
- 7. Now you can use the CHANGE KM function.



PHOTO 1: Locate the CAS3+ module in the car.



ENIGMA USER MANUAL

## **BMW X5 SERIES E70 CAS3+ 2008 V2**



**PHOTO 2:** Make connection as shown on the photo above.

### **LEGAL DISCLAIMER:**

DIAGCAR ELECTRONICS S.L. does not take any legal responsibility of illegal use of any information stored in this document. Copying, distributing or taking any action in reliance with the content of this information is strictly prohibited.