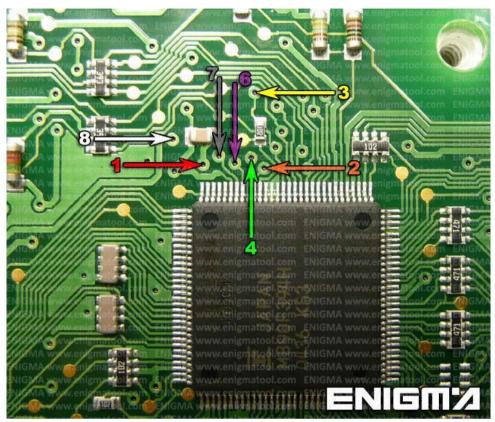

### **FOLLOW THIS INSTRUCTION STEP BY STEP:**

- 1. Remove the dashboard and open it carefully.
- 2. It might be necessary to use SUPER ERASER or EEPROM CHANGE.
- 3. In this type of dash you can use C4 or C7 cable.
- 4. Look at PHOTO 1 to find correct position of PIN1 or look at PHOTO 2 and solder C7 cables according to the colors shown on the photo.
- 5. Make sure that the connection you made is secure.
- 6. Press the READ EEP button or use EDITOR to save memory backup data.
- 7. Press the READ KM button and check if the value shown on the screen is correct.
- 8. Now you can use the CHANGE KM function.

PHOTO 1: Connect cable C4 to the EEPROM memory according to the picture above.

ENIGMA USER MANUAL

# **BMW X5 SERIES E70 DASH**

PHOTO 2: Solder C7 cables according to the picture above.