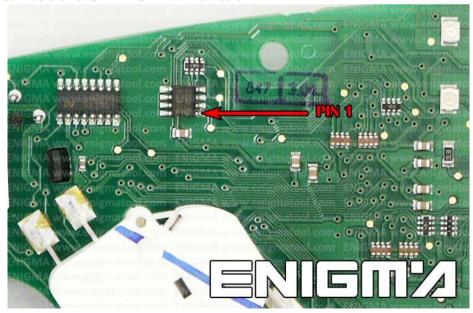

### **FOLLOW THIS INSTRUCTION STEP BY STEP:**

- 1. Remove the dashboard and open it carefully.
- 2. It might be necessary to use SUPER ERASER or EEPROM CHANGE.
- 3. In this type of dash you can use C4 or C7 cable.
- 4. Look at PHOTO 1 to find correct position of PIN1 or look at PHOTO 2 and solder C7 cables according to the colors shown on the photo.
- 5. Make sure that the connection you made is secure.
- 6. Press the READ EEP button or use EDITOR to save memory backup data.
- 7. Press the READ KM button and check if the value shown on the screen is correct.
- 8. Now you can use the CHANGE KM function.

PHOTO 1: Connect cable C4 to the EEPROM memory according to the picture above.

ENIGMA USER MANUAL