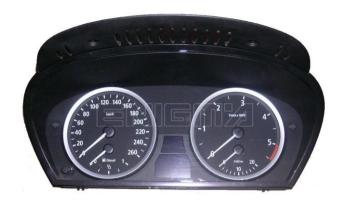

#### ENIGMA USER MANUAL

## **BMW X5 SERIES E70 DASH**

### **DASHBOARD PHOTO:**



## REQUIRED CABLE(s): C4 + C7 + S.ERASER





### **FOLLOW THIS INSTRUCTION STEP BY STEP:**

- 1. Remove the dashboard and open it carefully.
- 2. It might be necessary to use SUPER ERASER or EEPROM CHANGE.
- 3. In this type of dash you can use C4 or C7 cable.
- 4. Look at PHOTO 1 to find correct position of PIN1 or look at PHOTO 2 and solder C7 cables according to the colors shown on the photo.
- 5. Make sure that the connection you made is secure.
- 6. Press the READ EEP button or use EDITOR to save memory backup data.
- 7. Press the READ KM button and check if the value shown on the screen is correct.
- 8. Now you can use the CHANGE KM function.



PHOTO 1: Connect cable C4 to the EEPROM memory according to the picture above.



ENIGMA USER MANUAL

# **BMW X5 SERIES E70 DASH**



PHOT