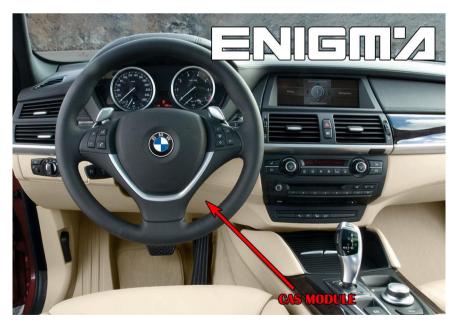

ENIGMA USER MANUAL

# **BMW X6 SERIES E71 CAS3+ 2008 V1**

#### CAS 3+ PHOTO:



### REQUIRED CABLE(s): C45 + A6



#### **FOLLOW THIS INSTRUCTION STEP BY STEP:**

- 1. First locate CAS3+ as shown on PHOTO 1.
- 2. Remove the module and open it carefully.
- 3. Solder C45 cables to modules mainboard as shown on PHOTO2.
  - Remember to connect A6 adapter.
- 4. Make sure that the connection you made is secure.
- 5. Press the READ KM button and check if the value shown on the screen is correct.
- 6. Use the EDITOR to save memory backup data.
- 7. Now you can use the CHANGE KM function.



PHOTO 1: Locate the CAS3 module in the car.



ENIGMA USER MANUAL

## **BMW X6 SERIES E71 CAS3+ 2008 V1**



PHOTO 2: Solder C45 cables as shown on the photo above.

### **LEGAL DISCLAIMER:**

DIAGCAR ELECTRONICS S.L. does not take any legal responsibility of illegal use of any information stored in this document. Copying, distributing or taking any action in reliance with the content of this information is strictly prohibited.