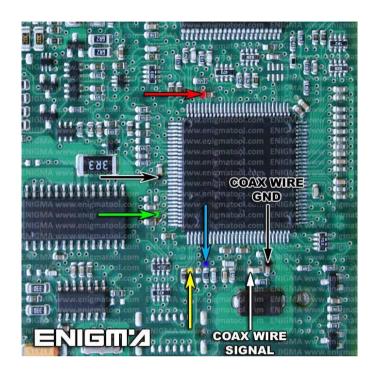

## **BMW X6 SERIES E71 CAS3+ 2008 V1**

PHOTO 2: Solder C45 cables as shown on the photo above.