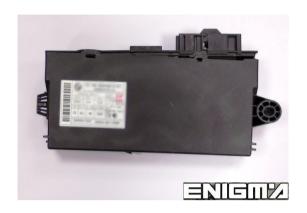

ENIGMA USER MANUAL

# **BMW X6 SERIES E71 CAS3+ 2008 V1**

#### CAS 3+ PHOTO:



### REQUIRED CABLE(s): C45 + A6



#### **FOLLOW THIS INSTRUCTION STEP BY STEP:**

- 1. First locate CAS3+ as shown on PHOTO 1.
- 2. Remove the module and open it carefully.
- 3. Solder C45 cables to modules mainboard as shown on PHOTO2.
  - Remember to connect A6 adapter.
- 4. Make sure that the connection you made is secure.
- 5. Press the READ KM button and check if the value shown on the screen is correct.
- 6. Use the EDITOR to save memory backup data.
- 7. Now you can use the CHANGE KM function.



PHOTO 1: Locate the CAS3 module in the car.



ENIGMA USER MANUAL

## **BMW X6 SERIES E71 CAS3+ 2008 V1**



PHOTO 2: Solder C45 cables as shown on the photo above.

### **LEGAL DISCLAIMER:**

DIAGCAR ELECTRONICS S.L. does not take any legal responsibility of illegal use of any informati