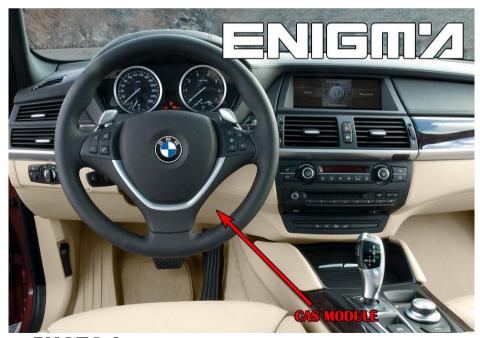

ENIGMA USER MANUAL

# **BMW X6 SERIES E71 CAS3+ 2008 V2**

#### CAS 3+ PHOTO:

### **REQUIRED CABLE(s):**



#### **FOLLOW THIS INSTRUCTION STEP BY STEP:**

- 1. First locate CAS3+ as shown on PHOTO 1.
- 2. Remove the module from the car.
- 3. Solder cables from ENIGMA pin out to modules plug pins as shown on PHOTO2.
- 4. Make sure that the connection you made is secure.
- 5. Press the READ KM button and check if the value shown on the screen is correct.
- 6. Use the EDITOR to save memory backup data.
- 7. Now you can use the CHANGE KM function.



**PHOTO 1:** Locate the CAS3+ module in the car.



ENIGMA USER MANUAL

## **BMW X6 SERIES E71 CAS3+ 2008 V2**



**PHOTO 2:** Make connection as shown on the photo above.

### **LEGAL DISCLAIMER:**

DIAGCAR ELECTRONICS S.L. does not take any legal responsibility of illegal use of any information stored in this document. Copying, distributing or taking any action in reliance with the content of this information is strictly prohibited.