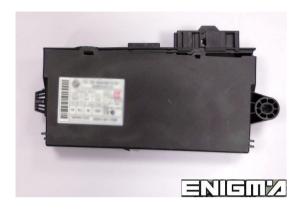

ENIGMA USER MANUAL

# **BMW X6 SERIES E71 CAS3+ 2008 V2**

#### CAS 3+ PHOTO:

### **REQUIRED CABLE(s):**



#### **FOLLOW THIS INSTRUCTION STEP BY STEP:**

- 1. First locate CAS3+ as shown on PHOTO 1.
- 2. Remove the module from the car.
- 3. Solder cables from ENIGMA pin out to modules plug pins as shown on PHOTO2.
- 4. Make sure that the connection you made is secure.
- 5. Press the READ KM button and check if the value shown on the screen is correct.
- 6. Use the EDITOR to save memory backup data.
- 7. Now you can use the CHANGE KM function.



**PHOTO 1:** Locate the CAS3+ module in the car.



ENIGMA USER MANUAL

## **BMW X6 SERIES E71 CAS3+ 2008 V2**



**PHOTO 2:** Make connection as shown on the photo above.

### **LEGAL DISCLAIMER:**

DIAGCAR ELECTRONICS S.L. does not take any legal responsibility of illegal use of any information stored in this document. Copying, distributing or taki