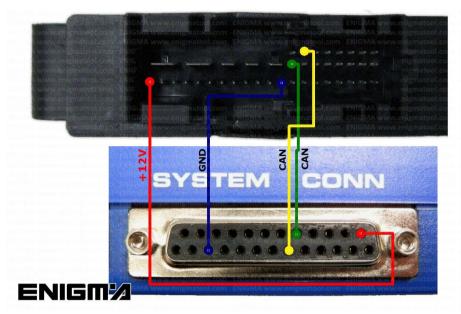

## **BMW X6 SERIES E71 CAS3+ 2008 V2**

**PHOTO 2:** Make connection as shown on the photo above.