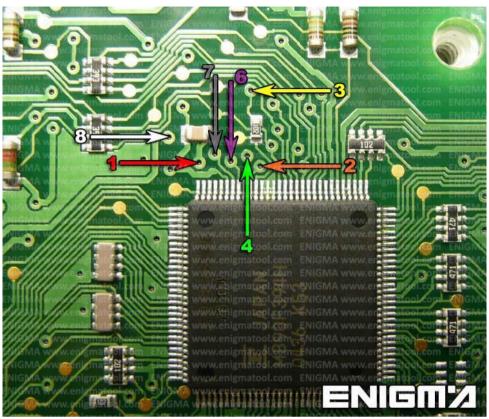

**PHOTO 1:** Connect cable C4 to the EEPROM memory according to the picture above.

**PHOTO 2:** Solder C7 cables according to the picture above.