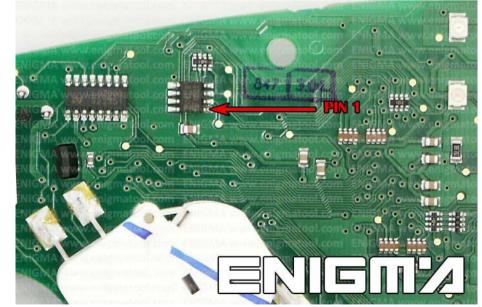

**PHOTO 1:** Connect cable C4 to the EEPROM memory according to the picture above.

**PHOTO 2:** Solder C7 cables according to the picture above.