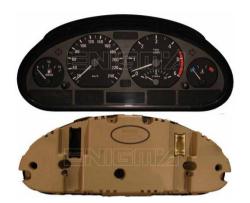

# ENIGMA USER MANUAL BMW Z3 DASH BOSCH

#### **DASHBOARD PHOTO:**



#### **REQUIRED CABLE(s):** C4 + S.ERASER



### FOLLOW THIS INSTRUCTION STEP BY STEP:

- 1. Remove the dashboard and open it carefully.
- 2. It might be necessary to use SUPER ERASER or EEPROM CHANGE.
- 3. Look at PHOTO 1 to find correct position of PIN1.
- 4. Connect the **EEPROM** memory using **C4** cable.
- 5. Make sure that the connection you made is secure.
- 6. Press the READ EEP button or use EDITOR to save memory backup data.
- 7. Press the READ KM button and check if the value shown on the screen is correct.
- 8. Now you can use the CHANGE KM function.



**PHOTO 1:** Connect cable C4 to the EEPROM memory according to the picture above.

# **LEGAL DISCLAIMER:**

**DIAGCAR ELECTRONICS S.L.** does not take any legal responsibility of illegal use of any information stored in this