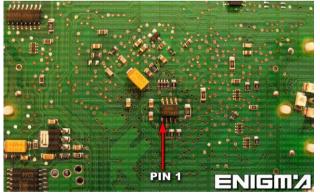

### FOLLOW THIS INSTRUCTION STEP BY STEP:

- 1. Remove the dashboard and open it carefully.
- 2. It might be necessary to use SUPER ERASER or EEPROM CHANGE.
- 3. Look at PHOTO 1 to find correct position of PIN1.
- 4. Connect the **EEPROM** memory using **C4** cable.
- 5. Make sure that the connection you made is secure.
- 6. Press the READ EEP button or use EDITOR to save memory backup data.
- 7. Press the READ KM button and check if the value shown on the screen is correct.
- 8. Now you can use the CHANGE KM function.

**PHOTO 1:** Connect cable C4 to the EEPROM memory according to the picture above.