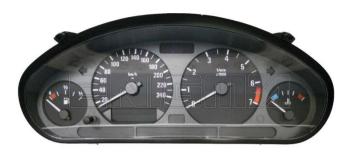

## ENIGMA USER MANUAL BMW Z3 VDO

## **DASHBOARD PHOTO:**







## FOLLOW THIS INSTRUCTION STEP BY STEP:

- 1. Remove the dashboard from the car.
- 2. Locate the DashDiag connector.
- 3. Look at photo below to find the correct way of connection.
- 4. Connect the C16 cable.
- 5. Make sure that you connected the C16 cable correctly.
- 6. Now you can use the CHANGE KM function.



**PHOTO 1:** Connect cable C16 to the dash like on the photo above.

## **LEGAL DISCLAIMER:**

**DIAGCAR ELECTRONICS S.L.** does not take any legal responsibility of illegal use of any information stored in this document. Copying, distributing or taking any action in reliance with the content of this information is strictly prohibited.

FOR MORE INFORMATION Call 0034 983 359 787 or visit <u>www.enigmatool.com</u> DIAGCAR ELECTRONICS S.L. Ebanistería 1A, 47610 Zaratán, Spai