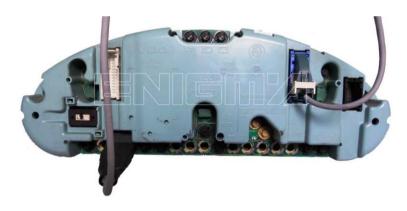

## ENIGMA USER MANUAL BMW Z3 VDO

## **DASHBOARD PHOTO:**







## FOLLOW THIS INSTRUCTION STEP BY STEP:

- 1. Remove the dashboard from the car.
- 2. Locate the DashDiag connector.
- 3. Look at photo below to find the correct way of connection.
- 4. Connect the C16 cable.
- 5. Make sure that you connected the C16 cable correctly.
- 6. Now you can use the CHANGE KM function.



**PHOTO 1:** Connect cable C16 to the dash like on the photo above.

## **LEGAL DISCLAIMER:**

**DIAGCAR ELECTRONICS S.L.** does not take any legal responsibility of illegal use of any information stored in this document. Copying, distributing or taking any action in reliance with the content of this information is strictly prohibited.

FOR MORE INFORMATION Call 0034 983 359 787 or visit <u>www.enigmatool.com</u> DIAGCAR ELECTRONICS S.L. Ebanistería 1A, 47610 Zaratán, Spain