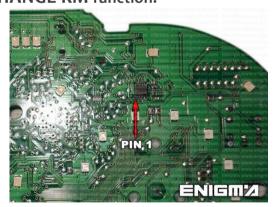

**PHOTO 1:** Connect cable C4 to the EEPROM memory according to the picture above.