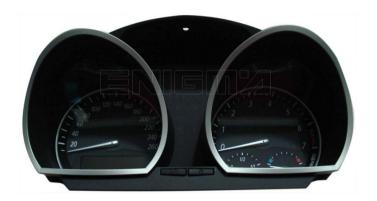

#### ENIGMA USER MANUAL

# **BMW Z4 DASH**

### **DASHBOARD PHOTO:**



# **REQUIRED CABLE(s):** C4 + S.ERASER





## **FOLLOW THIS INSTRUCTION STEP BY STEP:**

- 1. Remove the dashboard and open it carefully.
- 2. It might be necessary to use SUPER ERASER or EEPROM CHANGE.
- 3. Look at PHOTO 1 to find correct position of PIN1.
- 4. Connect the EEPROM memory using C4 cable.
- 5. Make sure that the connection you made is secure.
- 6. Press the READ EEP button or use EDITOR to save memory backup data.
- 7. Press the READ KM button and check if the value shown on the screen is correct.
- 8. Now you can use the CHANGE KM function.



**PHOTO 1:** Connect cable C4 to the EEPROM memory according to the picture above.

## **LEGAL DISCLAIMER:**

DIAGCAR ELECTRONICS S.L. does not take any legal responsibility of illegal use of any information stored in this document