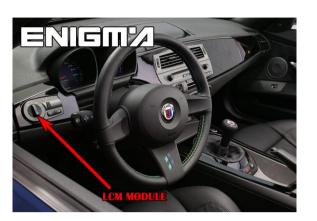

## ENIGMA USER MANUAL BMW Z4 LCM HC9S12 DIRECT

## **LCM LOCATION PHOTO:**







## **FOLLOW THIS INSTRUCTION STEP BY STEP:**

- 1. Remove the LCM and open it carefully.
- 2. Look at PHOTO 1 and solder C12 cable according to the colors.
- 3. Solder power leads first.
- 4. Make sure that the connection you made is secure.
- 5. Use EDITOR to save memory backup data.
- 6. Press the READ KM button and check if the value shown on the screen is correct.
- 7. Now you can use the CHANGE KM function.



**PHOTO 1:** Solder cable C12 according to the pictures above.







## **LEGAL DISCLAIMER:**

**DIAGCAR ELECTRONICS S.L.** does not take any legal responsibility of illegal use of any information stored in this document. Copying, distributing or taking any action in reliance with the content of this information is strictly prohibited.

FOR MORE INFORMATION Call 0034 983