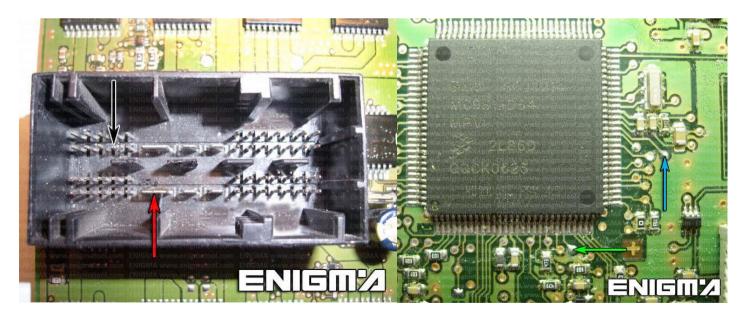

## **FOLLOW THIS INSTRUCTION STEP BY STEP:**

- 1. Remove the LCM and open it carefully.
- 2. Look at PHOTO 1 and solder C12 cable according to the colors.
- 3. Solder power leads first.
- 4. Make sure that the connection you made is secure.
- 5. Use EDITOR to save memory backup data.
- 6. Press the READ KM button and check if the value shown on the screen is correct.
- 7. Now you can use the CHANGE KM function.

**PHOTO 1:** Solder cable C12 according to the pictures above.