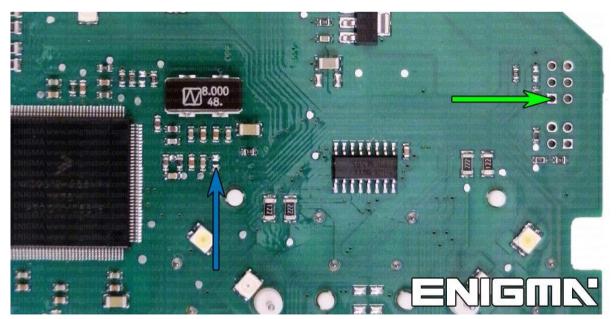

**PHOTO 1:** Solder C12 cables according to the picture above.

CADILLAC BLS

**PHOTO 2:** Solder C12 cables according to the picture above.