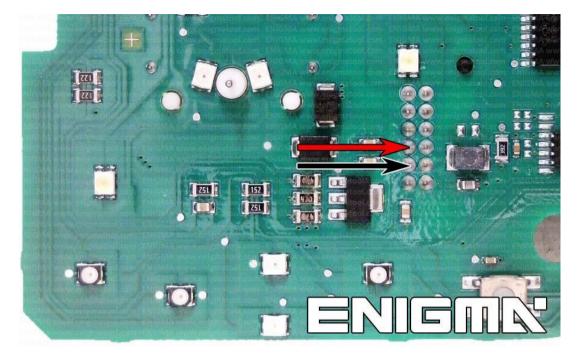

**PHOTO 1:** Solder C12 cables according to the picture above.

CADILLAC BLS

**PHOTO 2:** Solder C12 cables according to the picture above.