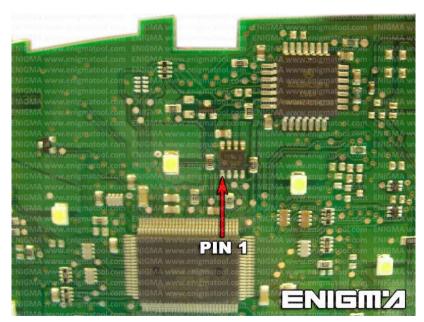

### **FOLLOW THIS INSTRUCTION STEP BY STEP:**

- 1. Remove the dashboard and open it carefully.
- 2. Locate the EEPROM memory.
- 3. Look at PHOTO1 to find correct position of PIN1.
- 4. Connect the EEPROM memory using C4 cable.
- 5. Make sure that you connected the C4 clip correctly.
- 6. Press the READ EEP button and save EEPROM memory backup data.
- 7. Press the READ KM button and check if the value shown on the screen is correct.
- 8. Now you can use the CHANGE KM function.

**PHOTO 1:** Connect cable C4 to the EEPROM memory according to the picture above.